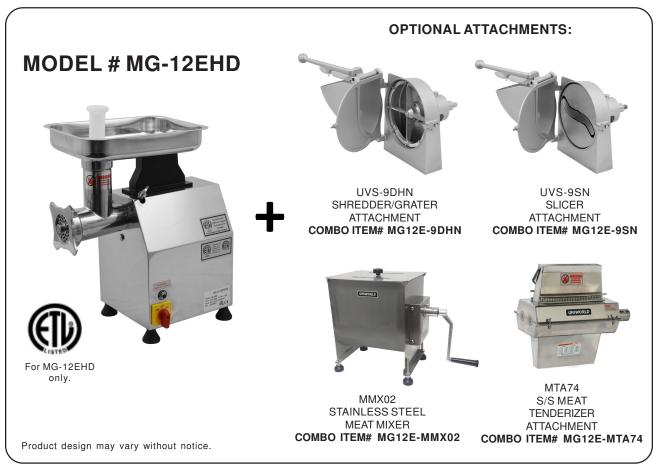

## ELECTRIC MEAT GRINDER - HEAVY DUTY

## **FEATURES**

**Uniworld's** new heavy duty gear driven 1 H.P. Power Drive Unit is designed especially for grating cheese. Also, great for shredding and slicing all types of vegetables. Cabbage, lettuce, onions, potatoes and all types of cheese are easily processed with Uniworld's MG-12EHD. A powerful 1 H.P. motor works perfectly with the attachments shown above as follows:

- MG12E-9DHN
- Veg. Shredder/Cheese Grater Attach. + Meat Grinder Attach. + Power Base
- MG12E-9SN
- Vegetable Slicer Attachment + Meat Grinder Attach. + Power Base
- MG12E-MMX02
- S/Steel Meat Mixer + Meat Grinder Attach. + Power Base
- MG12E-MTA74
- S/Steel Meat Tenderizer Attach. + Meat Grinder Attach. + Power Base

Gear drive eliminates slipping and stalling during heavy use. ETL Approved.

- **HUB:** Fits on Hobart and compatibles with standard #12 drive hub.
- **SWITCH:** Equipped with forward and reverse switch to easily un-jam.
- DRIVE: Gear driven transmission with precision gear drive.
- POWER: 1 HP at 170 rpm drive shaft with bearing supported sealed shaft.