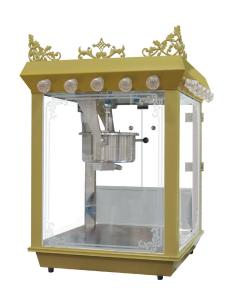

## **Antique Citation Popcorn Machine**

Model No. 2119-00-100

#### Features:

- 16 oz. Stainless Kettle
- Oil Ready unit is equipped with provisions for attaching an oil dispense unit (sold separately).
- · LED cabinet lighting; LED display lights

**Electrical - Domestic** 