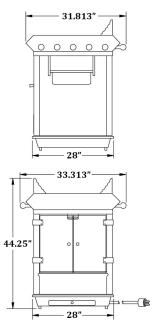

### **Overall Dimensions:**

Width: 33.313" **Depth:** 31.813" Height: 44.25"

Specifications shown are for popper unit

only.