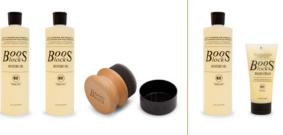

#### **FEATURES:**

- Kit Includes Variations & Quantities Of:
  - 16oz Boos Block® Mystery Oil (NSF)
  - 5oz Boos Block® Board Cream
  - Boos Block Applicator (NSF)
- Does Not Include POP Packaging

### "CM-P" BOOS BLOCK® CARE & MAINTENANCE PACKS

| MODEL     | DESCRIPTION                                                                       | WT. (LBS) |
|-----------|-----------------------------------------------------------------------------------|-----------|
| MYS1APP   | (1) 16oz Boos Block® Mystery Oil, (1) Applicator                                  | 2         |
| MYS2APP   | (2) 16oz Boos Block® Mystery Oil, (1) Applicator                                  | 3         |
| MYSCRMAPP | (1) 16oz Boos Block® Mystery Oil, (1) 5oz Boos Block® Board Cream, (1) Applicator | 2         |