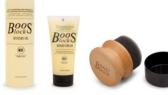

#### **FEATURES:**

- Kit Includes Variations & Quantities Of:
  - 16oz Boos Block® Mystery Oil (NSF)
  - 5oz Boos Block® Board Cream
  - Boos Block Applicator (NSF)
- Does Not Include POP Packaging

### "CM-P" BOOS BLOCK® CARE & MAINTENANCE PACKS

| MODEL     | DESCRIPTION                                                                       | WT. (LBS) |
|-----------|-----------------------------------------------------------------------------------|-----------|
| MYS1APP   | (1) 16oz Boos Block® Mystery Oil, (1) Applicator                                  | 2         |
| MYS2APP   | (2) 16oz Boos Block® Mystery Oil, (1) Applicator                                  | 3         |
| MYSCRMAPP | (1) 16oz Boos Block® Mystery Oil, (1) 5oz Boos Block® Board Cream, (1) Applicator | 2         |