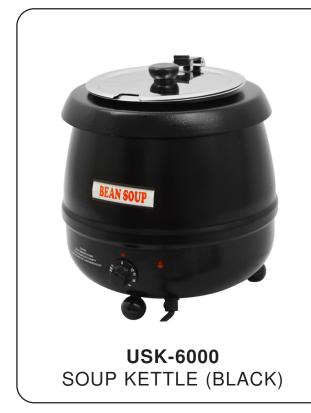

## **SOUP KETTLES**

Product design may vary without notice.

UNIWORLD SOUP KETTLE holds 10.5 quarts of liquid. Features adjustable temperature control to keep soups, sauces and stews warm at desired temperature. Stainless steel inner pot is removable, hinged lid assembly, and metal base. Unit is insulated to protect from heat build up. These soup kettles are ideal for fast foods, supermarkets, cafeterias, and hotels. They come in Black and Stainless Steel. ETL/NSF-8 Approved.

## **SPECIFICATIONS:**

ELECTRICAL : 110 V / 60 Hz POWER RATING : 400 Watts CAPACITY : 10.5 qtz

DIMENSION

DIAMETER : 13.5" HEIGHT : 16"

SHIPPING DIM. : 15" x 15" x 16.5"

NET WT. : 12 lbs. SHIPPING WT. : 17 lbs.