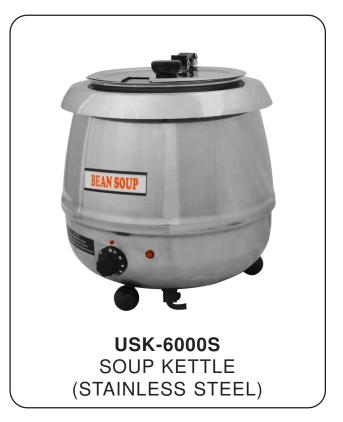

## **SOUP KETTLES**

Product design may vary without notice.

UNIWORLD SOUP KETTLE holds 10.5 quarts of liquid. Features adjustable temperature control to keep soups, sauces and stews warm at desired temperature. Stainless steel inner pot is removable, hinged lid assembly, and metal base. Unit is insulated to protect from heat build up. These soup kettles are ideal for fast foods, supermarkets, cafeterias, and hotels. They come in Black and Stainless Steel. ETL/NSF-8 Approved.

## **SPECIFICATIONS:**

ELECTRICAL : 110 V / 60 Hz POWER RATING : 400 Watts CAPACITY : 10.5 qtz

DIMENSION

DIAMETER : 13.5" HEIGHT : 16"

SHIPPING DIM. : 15" x 15" x 16.5"

NET WT. : 12 lbs. SHIPPING WT. : 17 lbs.