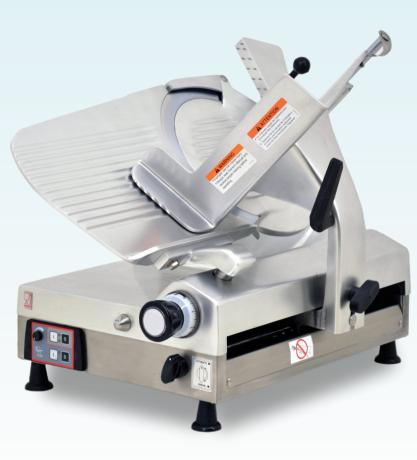

# 13" Blade Cear-Driven Automatic Meat Slicer

| ITEM:  | 13645        |
|--------|--------------|
| MODEL: | MS-IT-0330-A |

### Long lasting and dependable

Trento's 13-inch blade gear-driven automatic slicer provides long lasting heavy-duty performance and dependability. Its polished anodized aluminum body along with its high carbon, hard chromed blade provides long life and durability. This unit comes equipped with safety features.

### **FEATURES:**

- · Suitable for cheese and hard meats
- · Gears are constantly bathed in oil
- Polished anodized aluminum body
- High carbon, hard chromed blade provides durability
- Equipped with safety features
- · Easy to disassemble and clean