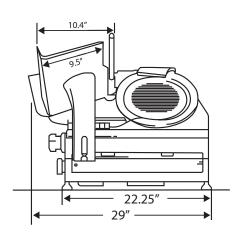

### **TECHNICAL DRAWINGS**

## **Meat Slicers**

| Technical Specification |                                                   |
|-------------------------|---------------------------------------------------|
| Item                    | 13645                                             |
| Model                   | MS-IT-0330-A                                      |
| Blade Size              | 13" (330 mm)                                      |
| Cut Thickness           | 0 - 0.55" (0 - 14 mm)                             |
| Cheese Slicing*         | 888                                               |
| Slicing Volume*         | 8 Hours or more                                   |
| Slicing Capacity        | □ 10.2" x 6.7" (260 x 170 mm)<br>○ 9.25" (235 mm) |
| RPM                     | 250                                               |
| Power                   | 370 W / 2 x 0.5 hp                                |
| Electrical              | 110V / 60Hz / 1Ph                                 |
| Net Weight              | 123.45 lb. (58 kg.)                               |
| Net Dimensions (WDH)    | 29" x 22" x 24"<br>(737 x 560 x 610 mm)           |
| Gross Weight            | 150 lb. (68 kg.)                                  |
| Gross Dimensions (WDH)  | 33" x 36" x 29"<br>(857 x 914 x 737 mm)           |
| Plug Type               | NEMA 5 - 15P                                      |