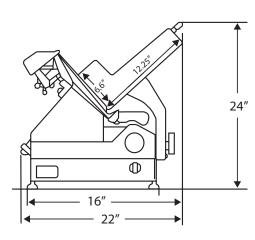

### **TECHNICAL DRAWINGS**

## **Meat Slicers**

| Technical Specification |                                                   |
|-------------------------|---------------------------------------------------|
| Item                    | 13645                                             |
| Model                   | MS-IT-0330-A                                      |
| Blade Size              | 13" (330 mm)                                      |
| Cut Thickness           | 0 - 0.55" (0 - 14 mm)                             |
| Cheese Slicing*         | 888                                               |
| Slicing Volume*         | 8 Hours or more                                   |
| Slicing Capacity        | □ 10.2" x 6.7" (260 x 170 mm)<br>○ 9.25" (235 mm) |
| RPM                     | 250                                               |
| Power                   | 370 W / 2 x 0.5 hp                                |
| Electrical              | 110V / 60Hz / 1Ph                                 |
| Net Weight              | 123.45 lb. (58 kg.)                               |
| Net Dimensions (WDH)    | 29" x 22" x 24"<br>(737 x 560 x 610 mm)           |
| Gross Weight            | 150 lb. (68 kg.)                                  |
| Gross Dimensions (WDH)  | 33" x 36" x 29"<br>(857 x 914 x 737 mm)           |
| Plug Type               | NEMA 5 - 15P                                      |