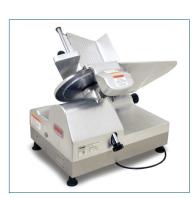

# 13" Blade Cear-Driven Automatic Meat Slicer

| ITEM:  | 13645        |
|--------|--------------|
| MODEL: | MS-IT-0330-A |

### Long lasting and dependable

Trento's 13-inch blade gear-driven automatic slicer provides long lasting heavy-duty performance and dependability. Its polished anodized aluminum body along with its high carbon, hard chromed blade provides long life and durability. This unit comes equipped with safety features.

### **FEATURES:**

- · Suitable for cheese and hard meats
- · Gears are constantly bathed in oil
- Polished anodized aluminum body
- High carbon, hard chromed blade provides durability
- Equipped with safety features
- · Easy to disassemble and clean