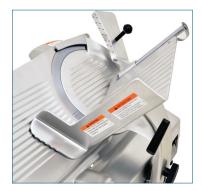

### Long lasting and dependable

Trento's 13-inch blade gear-driven automatic slicer provides long lasting heavy-duty performance and dependability. Its polished anodized aluminum body along with its high carbon, hard chromed blade provides long life and durability. This unit comes equipped with safety features.

### **FEATURES:**

- · Suitable for cheese and hard meats
- · Gears are constantly bathed in oil
- Polished anodized aluminum body
- High carbon, hard chromed blade provides durability
- Equipped with safety features
- · Easy to disassemble and clean