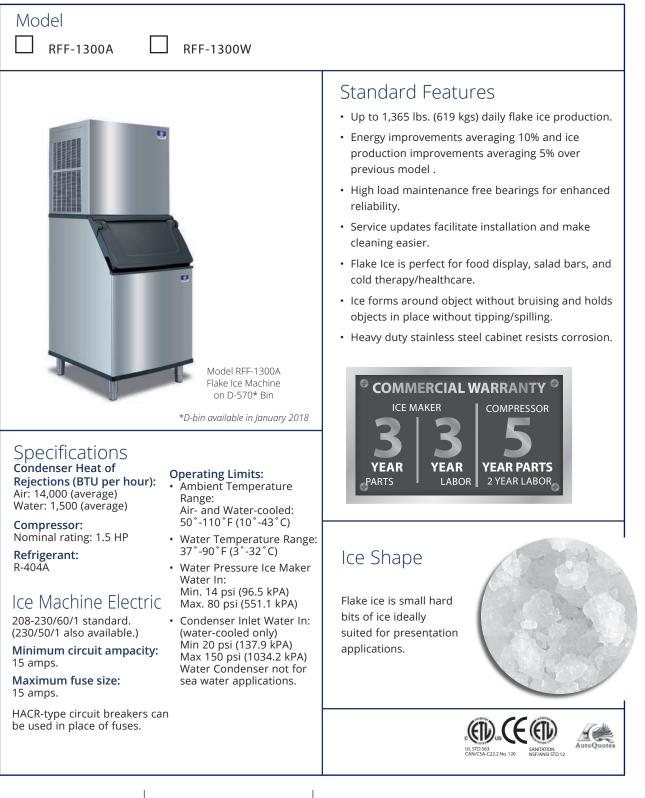

## RFF-1300 Flake Ice Machine

|                  |           |              | Ice Production 24 Hrs.                    |                                           | Power kWh/100<br>lbs.              | Water Usage<br>(100 lbs./45.4 kgs of lce) |                    |
|------------------|-----------|--------------|-------------------------------------------|-------------------------------------------|------------------------------------|-------------------------------------------|--------------------|
|                  | Model     | lce<br>Shape | 70° Air/50°F Water<br>21° Air/10° C Water | 90° Air/70°F Water<br>32° Air/21° C Water | 90°/70°F<br>32° Air/21° C<br>Water | Potable Water                             | Condenser<br>Water |
| Air-<br>Cooled   | RFF-1300A | Flake        | 1,264 lbs.                                | 951 lbs.                                  | 4.24                               | 12 gal.                                   | N/A                |
|                  |           |              | 573 kgs                                   | 431 kgs                                   |                                    | 45.4 L                                    | N/A                |
| Water-<br>Cooled | RFF-1300W | Flake        | 1,365 lbs.                                | 1,116 lbs.                                | 3.12                               | 12 gal.                                   | 116 gal.           |
|                  |           |              | 619 kgs                                   | 506 kgs                                   |                                    | 45.4 L                                    | 439 L              |