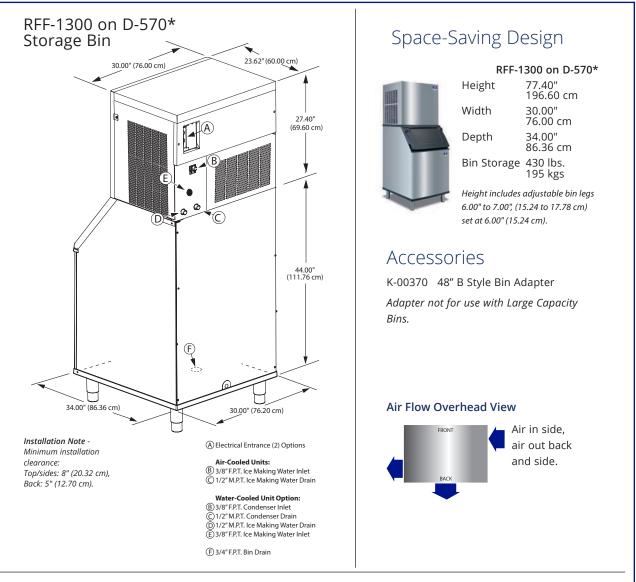

## RFF-1300 Flake Ice Machine

|                  |           |              | Ice Production 24 Hrs.                    |                                           | Power kWh/100<br>lbs.              | Water Usage<br>(100 lbs./45.4 kgs of lce) |                    |
|------------------|-----------|--------------|-------------------------------------------|-------------------------------------------|------------------------------------|-------------------------------------------|--------------------|
|                  | Model     | lce<br>Shape | 70° Air/50°F Water<br>21° Air/10° C Water | 90° Air/70°F Water<br>32° Air/21° C Water | 90°/70°F<br>32° Air/21° C<br>Water | Potable Water                             | Condenser<br>Water |
| Air-<br>Cooled   | RFF-1300A | Flake        | 1,264 lbs.                                | 951 lbs.                                  | 4.24                               | 12 gal.                                   | N/A                |
|                  |           |              | 573 kgs                                   | 431 kgs                                   |                                    | 45.4 L                                    | N/A                |
| Water-<br>Cooled | RFF-1300W | Flake        | 1,365 lbs.                                | 1,116 lbs.                                | 3.12                               | 12 gal.                                   | 116 gal.           |
|                  |           |              | 619 kgs                                   | 506 kgs                                   |                                    | 45.4 L                                    | 439 L              |