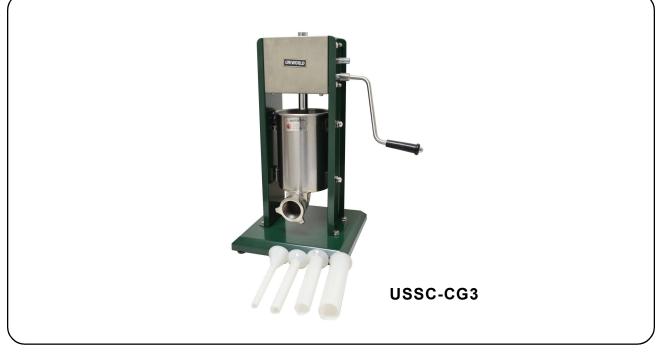

## **ECONOMY SAUSAGE STUFFER**

Product design may vary without notice.

## FEATURES

- Cylinder made of sturdy gauge stainless steel.
- Comes with 4 Stainless Steel stuffing tubes (1/2", 3/4", 1-1/8" & 1-1/2").
- 2-speed system.
- Gears are made of steel.
- Simple design for all your stuffing needs.
- Portable and easy to operate. Easy to clean.

## SPECIFICATIONS

| MODEL NO. | CAP.   | PRODUCT DIM.<br>(W x D x H) | SHIPPING DIM.<br>(W x D x H) | NET / GR.<br>WT. (LBS) |
|-----------|--------|-----------------------------|------------------------------|------------------------|
| USSC-CG3  | 5 lbs. | 12.75" x 16.75" x 21"       | 13" x 22" x 10"              | 20/23                  |