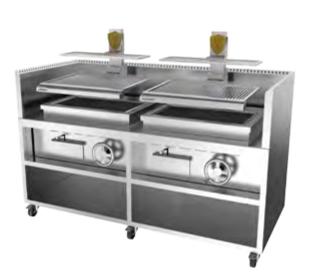

## **BASQUE GRILL**

| TECHNICAL INFORMATION |                         |
|-----------------------|-------------------------|
| Braising area         | 30 x 20 1/8 in (x2)     |
| Grill stroke          | 11 1/2 in               |
| Fire up time          | 20 min average          |
| Charcoal consumption  | 79.4 to 88.2 lb average |
| Broiling temperature  | 482 °F                  |
| Power equivalent      | 8 hp                    |
| Exhaust rate          | 2354 cfm                |
| Net weight            | 1159.6 lb               |

The Basque Grill has been designed for optimal thermal insulation: Exclusive ventilation system based on multi-chambers air circuit. Inside protection barrier with mineral insulation. Heat conduction unforced flow, limiting heat transfer to reduce the outside temperature of the JOSPER BASQUE GRILL, and thus be easy to fit.

## **PVJ - 076 - 2**

High-temperature resistant element which guarantees smooth, continuous movement of the grill. In the manufacturing process of the BASQUE GRILL we use the best high technology steel alloys created by and for JOSPER, as well as the most advanced design in the construction of traditional grills.