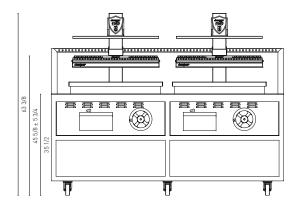

## **BASQUE GRILL**

| TECHNICAL INFORMATION |                         |
|-----------------------|-------------------------|
| Braising area         | 30 x 20 1/8 in (x2)     |
| Grill stroke          | 11 1/2 in               |
| Fire up time          | 20 min average          |
| Charcoal consumption  | 79.4 to 88.2 lb average |
| Broiling temperature  | 482 °F                  |
| Power equivalent      | 8 hp                    |
| Exhaust rate          | 2354 cfm                |
| Net weight            | 1159.6 lb               |

| INSTALLATION                          |       |
|---------------------------------------|-------|
|                                       |       |
| Clearance with nonflammable equipment | 4 in  |
| Clearance with inflammable equipment  | 12 in |
| Clearance with inflammable equipment  | 12 in |

| BUNDLES: SIZES AND WEIGHTS |                     |                             |
|----------------------------|---------------------|-----------------------------|
|                            |                     |                             |
|                            | Sizes bundle        | 86 5/8 x 45 1/4 x 82 3/4 in |
|                            | Gross weight bundle | 1662.3 lb                   |