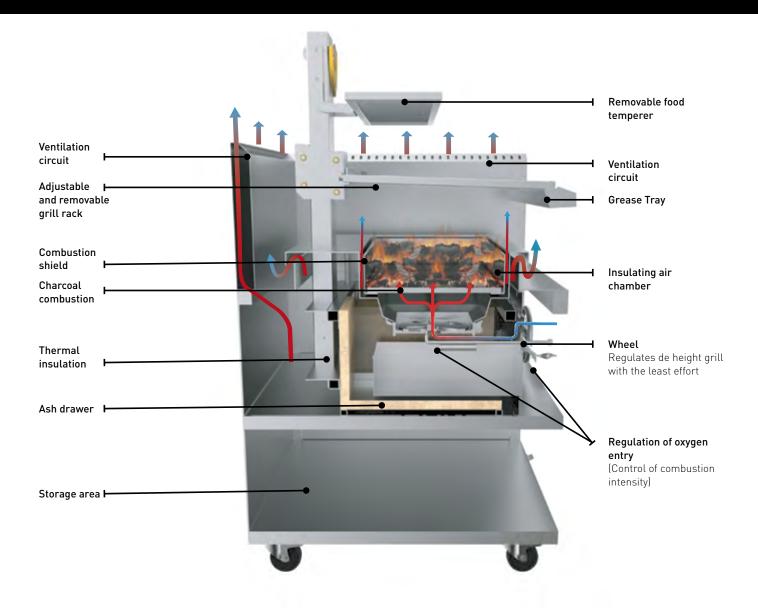

## **PVJ - 076 - 2**

High-temperature resistant element which guarantees smooth, continuous movement of the grill. In the manufacturing process of the BASQUE GRILL we use the best high technology steel alloys created by and for JOSPER, as well as the most advanced design in the construction of traditional grills.

The Basque Grill has been designed for optimal thermal insulation: Exclusive ventilation system based on multi-chambers air circuit. Inside protection barrier with mineral insulation. Heat conduction unforced flow, limiting heat transfer to reduce the outside temperature of the JOSPER BASQUE GRILL, and thus be easy to fit.