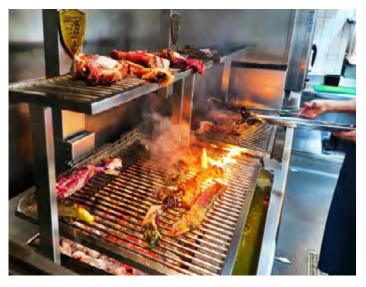

## **PVJ - 076 - 2**

High-temperature resistant element which guarantees smooth, continuous movement of the grill. In the manufacturing process of the BASQUE GRILL we use the best high technology steel alloys created by and for JOSPER, as well as the most advanced design in the construction of traditional grills.

The Basque Grill has been designed for optimal thermal insulation: Exclusive ventilation system based on multi-chambers air circuit. Inside protection barrier with mineral insulation. Heat conduction unforced flow, limiting heat transfer to reduce the outside temperature of the JOSPER BASQUE GRILL, and thus be easy to fit.