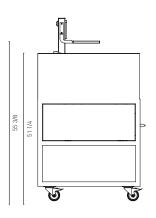

## **BASQUE GRILL**

| TECHNICAL INFORMATION |                         |
|-----------------------|-------------------------|
| Braising area         | 30 x 20 1/8 in (x2)     |
| Grill stroke          | 11 1/2 in               |
| Fire up time          | 20 min average          |
| Charcoal consumption  | 79.4 to 88.2 lb average |
| Broiling temperature  | 482 °F                  |
| Power equivalent      | 8 hp                    |
| Exhaust rate          | 2354 cfm                |
| Net weight            | 1159.6 lb               |

| INSTALLATION                          |       |
|---------------------------------------|-------|
|                                       |       |
| Clearance with nonflammable equipment | 4 in  |
| Clearance with inflammable equipment  | 12 in |
| Clearance with inflammable equipment  | 12 in |