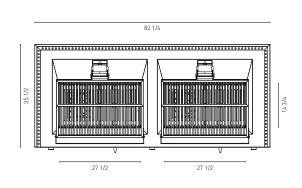

## **BASQUE GRILL**

| TECHNICAL INFORMATION |                         |
|-----------------------|-------------------------|
| Braising area         | 30 x 20 1/8 in (x2)     |
| Grill stroke          | 11 1/2 in               |
| Fire up time          | 20 min average          |
| Charcoal consumption  | 79.4 to 88.2 lb average |
| Broiling temperature  | 482 °F                  |
| Power equivalent      | 8 hp                    |
| Exhaust rate          | 2354 cfm                |
| Net weight            | 1159.6 lb               |

| BUNDLES: SIZES AND WEIGHTS |                     |                             |
|----------------------------|---------------------|-----------------------------|
|                            |                     |                             |
|                            | Sizes bundle        | 86 5/8 x 45 1/4 x 82 3/4 in |
|                            | Gross weight bundle | 1662.3 lb                   |