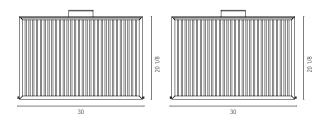

## **BASQUE GRILL**

| TECHNICAL INFORMATION |                         |
|-----------------------|-------------------------|
| Braising area         | 30 x 20 1/8 in (x2)     |
| Grill stroke          | 11 1/2 in               |
| Fire up time          | 20 min average          |
| Charcoal consumption  | 79.4 to 88.2 lb average |
| Broiling temperature  | 482 °F                  |
| Power equivalent      | 8 hp                    |
| Exhaust rate          | 2354 cfm                |
| Net weight            | 1159.6 lb               |