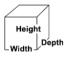

## **Astro Staging Cabinet**

Model No. 2004DN

## **Specifications**





Model has swing out doors on both sides (general image shown for reference only).

## **Overall Dimensions:**

 Width:
 36"

 Depth:
 28"

 Height:
 45"

## Features:

- LED Neon sign
- Swing out doors on both sides.

Electrical - Domestic 120V 2001 WATTS 60 Hz (NEMA 5-20P) Plug



Gold Medal Products Co. 10700 Medallion Drive, Cincinnati, OH 45241

© 2019 - The text, descriptions, graphics, and other material in this publication are the proprietary and exclusive property of Gold Medal Products Co. and shall not be used, copied, reproduced, reprinted, or published in any fashion, including website display, without its express written consent. Contact Gold Medal for most current information.