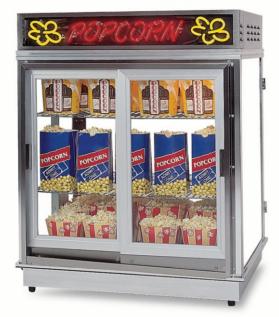

## **Astro Staging Cabinet**

Model No. 2004DN

## **Specifications**

Model has swing out doors on both sides (general image shown for reference only).

## Features:

- LED Neon sign
- Swing out doors on both sides.

Electrical - Domestic 120V 2001 WATTS 60 Hz (NEMA 5-20P) Plug

Gold Medal Products Co. 10700 Medallion Drive, Cincinnati, OH 45241

© 2019 - The text, descriptions, graphics, and other material in this publication are the proprietary and exclusive property of Gold Medal Products Co. and shall not be used, copied, reproduced, reprinted, or published in any fashion, including website display, without its express written consent. Contact Gold Medal for most current information.