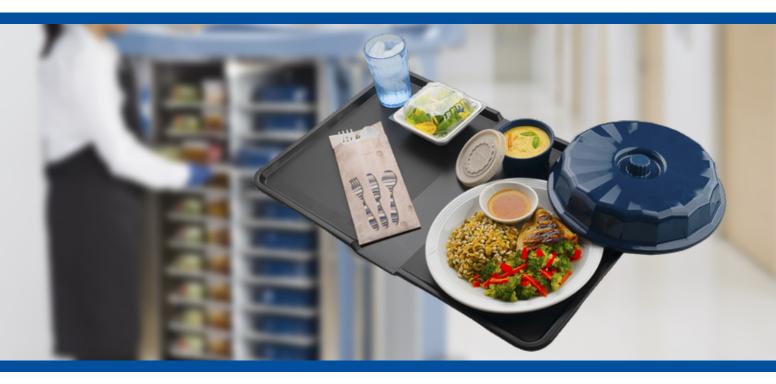

## **Dinex<sup>®</sup> High Heat Reusable Trays**

## Hot, Consistent Retherm Meal Delivery

Ensure every meal you serve is hot and fresh when served on high heat reusable trays! These highquality trays are designed for use in Meals On Command and Thermal Aire retherm systems. Each tray offers a sturdy design with a raised edge and a flat channel in the center which slides into the center panel of retherm units, keeping the cold side cold and the hot side hot.

## **Benefits**

**Double-Sided Design** 

Features a channel in the middle and supports double-sided cold and hot retherm applications

High Heat Application Suitable for high temperatures

Retherm Use Designed for use in Thermal Aire III and Meals On Command II retherm systems

Raised Edge Provides a subtle barrier to keep traytop items contained

For more information visit www.carlislefsp.com/traytops-and-accessories/high-heat-reusable-trays ©2020 CFS Brands | Oklahoma City, OK 73131 | www.dinex.com | 800.654.8210