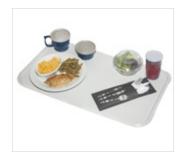

## Hot, Consistent Retherm Meal Delivery

Ensure every meal you serve is hot and fresh when served on high heat reusable trays! These highquality trays are designed for use in Meals On Command and Thermal Aire retherm systems. Each tray offers a sturdy design with a raised edge and a flat channel in the center which slides into the center panel of retherm units, keeping the cold side cold and the hot side hot.

## **Benefits**

**Double-Sided Design** 

Features a channel in the middle and supports double-sided cold and hot retherm applications

High Heat Application Suitable for high temperatures

Retherm Use Designed for use in Thermal Aire III and Meals On Command II retherm systems

Raised Edge Provides a subtle barrier to keep traytop items contained

For more information visit www.carlislefsp.com/traytops-and-accessories/high-heat-reusable-trays ©2020 CFS Brands | Oklahoma City, OK 73131 | www.dinex.com | 800.654.8210