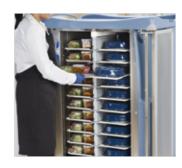

## Hot, Consistent Retherm Meal Delivery

Ensure every meal you serve is hot and fresh when served on high heat reusable trays! These highquality trays are designed for use in Meals On Command and Thermal Aire retherm systems. Each tray offers a sturdy design with a raised edge and a flat channel in the center which slides into the center panel of retherm units, keeping the cold side cold and the hot side hot.

## **Benefits**

**Double-Sided Design** 

Features a channel in the middle and supports double-sided cold and hot retherm applications

High Heat Application Suitable for high temperatures

Retherm Use Designed for use in Thermal Aire III and Meals On Command II retherm systems