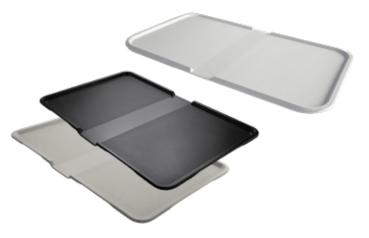

## **Benefits**

**Double-Sided Design** 

Features a channel in the middle and supports double-sided cold and hot retherm applications

High Heat Application Suitable for high temperatures

Retherm Use Designed for use in Thermal Aire III and Meals On Command II retherm systems

Raised Edge Provides a subtle barrier to keep traytop items contained

For more information visit www.carlislefsp.com/traytops-and-accessories/high-heat-reusable-trays ©2020 CFS Brands | Oklahoma City, OK 73131 | www.dinex.com | 800.654.8210