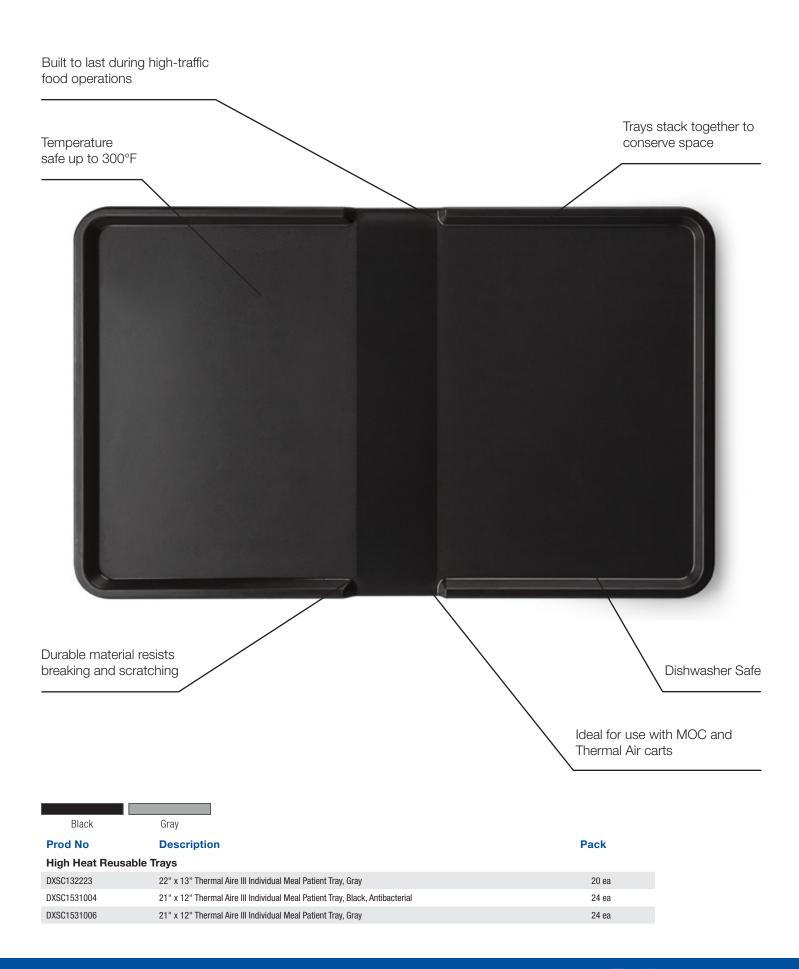

## **Dinex<sup>®</sup> High Heat Reusable Trays**

## Hot, Consistent Retherm Meal Delivery

Ensure every meal you serve is hot and fresh when served on high heat reusable trays! These highquality trays are designed for use in Meals On Command and Thermal Aire retherm systems. Each tray offers a sturdy design with a raised edge and a flat channel in the center which slides into the center panel of retherm units, keeping the cold side cold and the hot side hot.

## **Benefits**

**Double-Sided Design** 

Features a channel in the middle and supports double-sided cold and hot retherm applications

High Heat Application Suitable for high temperatures

Retherm Use Designed for use in Thermal Aire III and Meals On Command II retherm systems

Raised Edge Provides a subtle barrier to keep traytop items contained

For more information visit www.carlislefsp.com/traytops-and-accessories/high-heat-reusable-trays ©2020 CFS Brands | Oklahoma City, OK 73131 | www.dinex.com | 800.654.8210