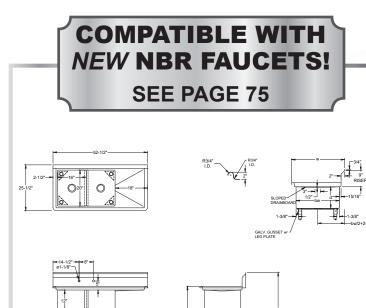

## ECONOMY 2-BOWL 1-DRAINBOARD SINK (RIGHT)

## MATERIALS

18 Gauge 300 Series Stainless
Steel; Fabricated

**NSF** 

- Galvanized Legs and Gussets
  - Plastic Bullet Feet

D I PLASTIC BUILLET FEET

## **FEATURES**

- 10"H Backsplash with 2" Return to Wall
- 8" On-Center Wall-Mounted Faucet Holes
- 3-½" Die-Stamped Drain Opening With Drain Baskets Included
- One Drainboard (Right Side)
- Adjustable Bullet Feet

| MODEL<br>NUMBER | BOWL SIZE<br>L X W X H | LENGTH                                   | WIDTH                                    | DRAINBOARD |
|-----------------|------------------------|------------------------------------------|------------------------------------------|------------|
| 2SG-162012R18   | 16" x 20" x 12"        | <b>52-</b> <sup>1</sup> / <sub>2</sub> " | <b>25-</b> <sup>1</sup> / <sub>2</sub> " | 18"        |
| 2SG-181812R18   | 18" x 18" x 12"        | <b>56-</b> <sup>1</sup> / <sub>2</sub> " | <b>23-1/2</b> "                          | 18"        |
| 2SG-242414R24   | 24" x 24" x 14"        | <b>74-</b> <sup>1</sup> / <sub>2</sub> " | <b>29-</b> <sup>1</sup> ⁄ <sub>2</sub> " | 24"        |