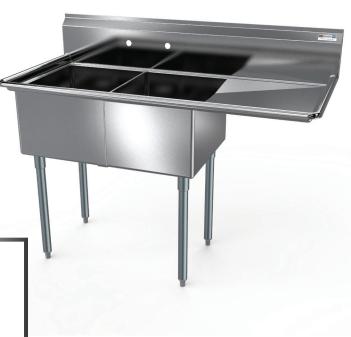

## ECONOMY 2-BOWL 1-DRAINBOARD SINK (RIGHT)

## **FEATURES**

- 10"H Backsplash with 2" Return to Wall
- 8" On-Center Wall-Mounted Faucet Holes
- 3-½" Die-Stamped Drain Opening With Drain Baskets Included
- One Drainboard (Right Side)
- Adjustable Bullet Feet