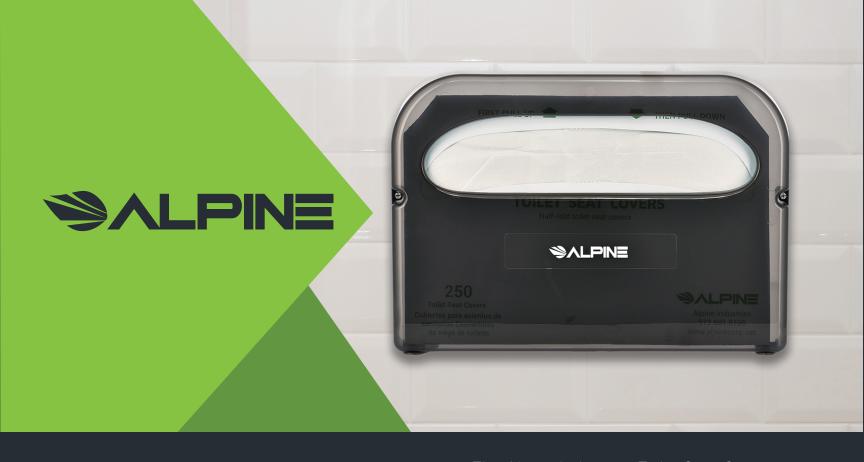

## TOILET SEAT DISPENSER BLACK

The Alpine Industries Toilet Seat Cover
Dispenser comes in a trendy and clean black
color, making it the perfect accessory to fit
against any bathroom wall and color. Made
from Polypropylene material, our Toilet Seat
Cover dispensers offers long lasting service
life, chemical resistance, easy mounting and
locking. Making it the perfect tool to have in
any public restroom facility.

Holds up to 2 Boxes of 250 Half Fold Seat Covers

EASY LOCK
Locking brackets lets
you easily lock seat cover
boxes in place to avoid
spillage

3 HIGHLY DURABLE
Strong Polypropylene
material make for
longevity and resistance