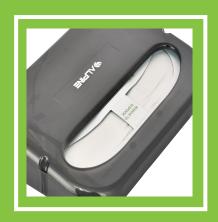

Holds up to 2 Boxes of 250 Half Fold Seat Covers

EASY LOCK
Locking brackets lets
you easily lock seat cover
boxes in place to avoid
spillage

3 HIGHLY DURABLE
Strong Polypropylene
material make for
longevity and resistance