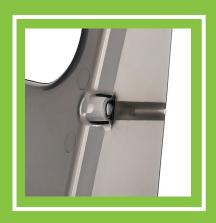

4 HARDWARE INCLUDED
Simple Mounting: Only two
screws needed to get things
up and running!

| ltem # | Item Name                          | Material |
|--------|------------------------------------|----------|
| 453    | Toilet Seat Cover Dispenser, Black | PP       |