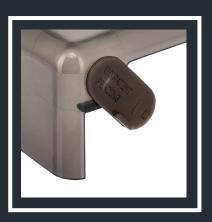

Holds up to 2 Boxes of 250 Half Fold Seat Covers

EASY LOCK
Locking brackets lets
you easily lock seat cover
boxes in place to avoid
spillage

3 HIGHLY DURABLE
Strong Polypropylene
material make for
longevity and resistance