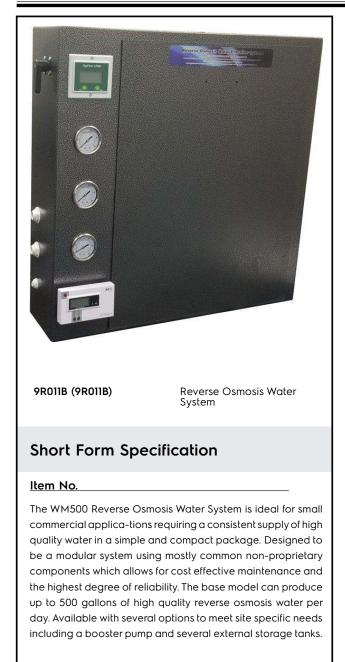

Accessories 9R011B Reverse Osmosis Water System

| MODEL #      |
|--------------|
| NAME #       |
| SIS #        |
| <u>AIA #</u> |
|              |





APPROVAL:

## **Main Features**

ITEM #

- MECHINICAL FILTRATION The USA made sediment pre-filter reduces dirt, silt, rust and other sediment in the water. Its 5 micron (equal to 0.0002 inch) nominal rating helps to give a maximum life to the carbon filtration step.
- ACTIVIATED CATALYTIC CARBON The USA made Catalytic Carbon filter reduces chloramine, chlorine and several other organic chemicals which will extend the life of the membrane and increase the product water quality.
- REVERSE OSMOSIS MEMBRANES- The ≈500 GPD R.O. Membrane is designed to reduce the dissolved mineral content of the water. In the Reverse Osmosis pro-cess, dissolved minerals are separated from the incoming water (Feed) to produce the product water (Permeate). The excess minerals are rinsed to drain (Concentrate).