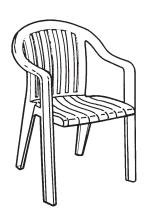

## Miami Lowback Stacking Armchair

Overall Height: 31.3"
Overall Width: 22.4"
Overall Depth: 22.5"
Seat Height: 17.2"
Arm Height: 24.8
Seat Depth: 17.3"
Seat Width: 17.5"
Unit Weight: 6.9 lbs

## Features & Benefits

Warranty: 3 Yrs.

- Rated to 300 pounds
- Meets ASTM B performance standards for commercial use
- Traditional-style monobloc with a solid track record for performance in food service areas.
- Armchair made with prime synthetic resin with ultra-violet inhibitors; outstanding resistance to color fading and weather conditions.
- Impervious to salt air and most common stains.
- One-piece molded construction.
- Open back with flexible slats; wide and deep seating for maximum comfort.
- Stackable for easy storage.
- Ideal for outdoor terraces, poolside environments, and restaurants.
- 3-year warranty