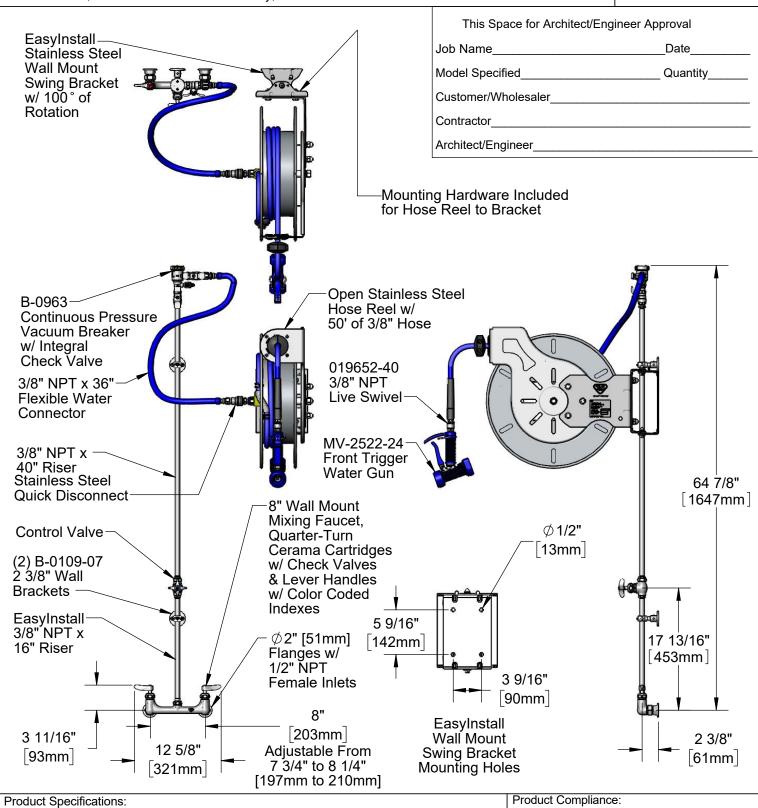

Open Stainless Steel Hose Reel w/ 50' of 3/8" Hose, Blue Front Trigger Water Gun w/ Swivel, Vacuum Breaker, 3/8" NPT Flexible Water Connector, 8" Wall Mount Mixing Faucet w/ Quarter-Turn Cerama Cartridges & Lever Handles, Control Valve, 100 Degree EasyInstall Stainless Steel Swing Bracket w/ Mounting Hardware for Hose Reel to Bracket

Product Specifications:

Open Stainless Steel Hose Reel w/ 50' of 3/8" Hose, Blue Front Trigger Water Gun w/ Swivel, Vacuum Breaker, 3/8" NPT Flexible Water Connector, 8" Wall Mount Mixing Faucet w/ Quarter-Turn Cerama Cartridges & Lever Handles, Control Valve, 100 Degree EasyInstall Stainless Steel Swing Bracket w/ Mounting Hardware for Hose Reel to Bracket