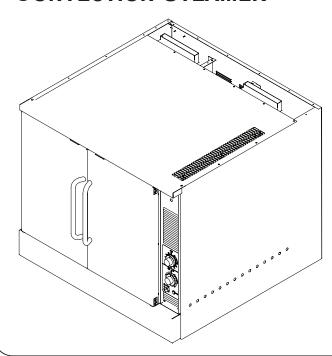

## INDIRECT FIRED CONVECTION STEAMER

□ CKOVEN - Full size indirect fired convection oven (intended to be used with an external heat source that is not supplied)

## **DESCRIPTION**

**INDIRECT FIRED** - does not allow harmful flue gases into the oven cooking cavity

SMALL FOOTPRINT - 36" Wide x 35" front to back

TWO SPEED MOTOR - High Speed, 1650 RPM / low speed, 1375 RPM

MULTIPLE COOK TIMERS - (1) 5 hour timer and (1) 60 minute timer

**INDEPENDENT SOLID DOORS** - Allows motor to cool down oven with one door open - could also serve as a secondary heat source when the oven doors are left open

**FULL SIZE OVEN** - Capacity allows for (5) full size sheet pans **COOKING CAVITY** - Has coved corners for ease of cleaning **STAINLESS STEEL CONSTRUCTION** - Interior & exterior