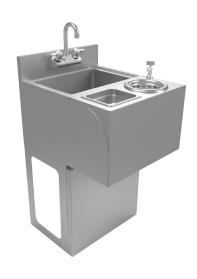

## Features:

Speed Station With Dump Sink

- 18"L x 21-1/4"W
- 14" L x 10"W x 6" Deep Sink Bowl With 1-1/2"
  Drain
- 4" O.C. Splash Mount Faucet Holes
- Faucet BKF-W2-3G-G
- Push Down Glass Rinser (UB-GR)
- Dipper Well Faucet (BKF-DWF-G)
- Dipper Well Bowl w/ Basket Drain (BK-DWBA)
- 18 ga. Stainless Steel Front Panels w/ Galvanized Base
- Removable SS Front Panel On Base