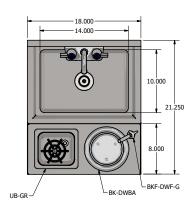

## Features:

Speed Station With Dump Sink

- 18"L x 21-1/4"W
- 14" L x 10"W x 6" Deep Sink Bowl With 1-1/2"
  Drain
- 4" O.C. Splash Mount Faucet Holes
- Faucet BKF-W2-3G-G
- Push Down Glass Rinser (UB-GR)
- Dipper Well Faucet (BKF-DWF-G)
- Dipper Well Bowl w/ Basket Drain (BK-DWBA)
- 18 ga. Stainless Steel Front Panels w/ Galvanized Base
- Removable SS Front Panel On Base

## Material:

• T-304 18 ga. Stainless Steel

Use your smart phone to scan the above QR code to visit our website: www.bk-resources.com

| Part Number      | Width | Depth   |
|------------------|-------|---------|
| UBB-21-SSP18-P-G | 18"   | 21.250" |