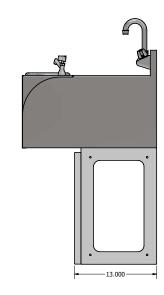

## Features:

Speed Station With Dump Sink

- 18"L x 21-1/4"W
- 14" L x 10"W x 6" Deep Sink Bowl With 1-1/2"
  Drain
- 4" O.C. Splash Mount Faucet Holes
- Faucet BKF-W2-3G-G
- Push Down Glass Rinser (UB-GR)
- Dipper Well Faucet (BKF-DWF-G)
- Dipper Well Bowl w/ Basket Drain (BK-DWBA)
- 18 ga. Stainless Steel Front Panels w/ Galvanized Base
- Removable SS Front Panel On Base