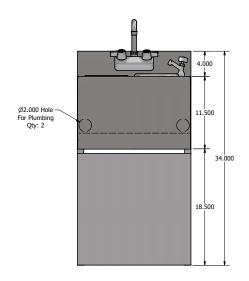

## Features:

Speed Station With Dump Sink

- 18"L x 21-1/4"W
- 14" L x 10"W x 6" Deep Sink Bowl With 1-1/2"
  Drain
- 4" O.C. Splash Mount Faucet Holes
- Faucet BKF-W2-3G-G
- Push Down Glass Rinser (UB-GR)
- Dipper Well Faucet (BKF-DWF-G)
- Dipper Well Bowl w/ Basket Drain (BK-DWBA)
- 18 ga. Stainless Steel Front Panels w/ Galvanized Base
- Removable SS Front Panel On Base

## Material:

• T-304 18 ga. Stainless Steel

Use your smart phone to scan the above QR code to visit our website: www.bk-resources.com

| Part Number      | Width | Depth   |
|------------------|-------|---------|
| UBB-21-SSP18-P-G | 18"   | 21.250" |