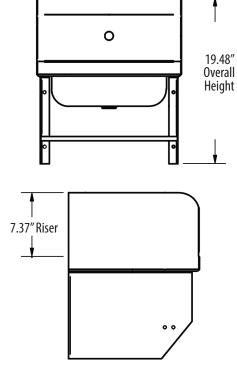

### **Options:**

- Upgraded Faucets
- Other Plumbing Accessories Call For Details

| Part Number          | Unit Size<br>(I x w)      | Bowl Dim.<br>(I x w x d) | Faucet / Spout<br>Mounting | Side<br>Splash | Included<br>Faucet | Drain<br>Size | Product Weight<br>(lbs) |
|----------------------|---------------------------|--------------------------|----------------------------|----------------|--------------------|---------------|-------------------------|
| BKHS-W-1410-1-SS-BKK | 17" x 15 <sup>1/2</sup> " | 14" x 10" x 5"           | 1 Hole Splash              | Dual           | -                  | 1 7/8"        | 19.50                   |
| BKHS-W-1410-1SSBKKPG | 17" x 15 <sup>1/2</sup> " | 14" x 10" x 5"           | 1 Hole Splash              | Dual           | BKKV-SGS-G         | 1 7/8"        | 22.50                   |