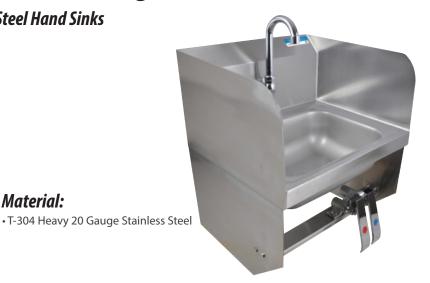

# 14" x 10" Hand Sinks w/ Side Splash & Knee Valve Package

Stainless Steel Hand Sinks

## **Material:**

- Wall Mounting Hardware Included
- Drain Included
- Included: Knee Valve (BKKV)