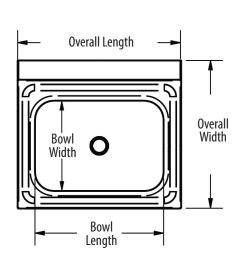

### **Options:**

- Upgraded Faucets
- Other Plumbing Accessories Call For Details

| Part Number          | Unit Size<br>(I x w)      | Bowl Dim.<br>(I x w x d) | Faucet / Spout<br>Mounting | Side<br>Splash | Included<br>Faucet | Drain<br>Size | Product Weight<br>(lbs) |
|----------------------|---------------------------|--------------------------|----------------------------|----------------|--------------------|---------------|-------------------------|
| BKHS-W-1410-1-SS-BKK | 17" x 15 <sup>1/2</sup> " | 14" x 10" x 5"           | 1 Hole Splash              | Dual           | -                  | 1 7/8"        | 19.50                   |
| BKHS-W-1410-1SSBKKPG | 17" x 15 <sup>1/2</sup> " | 14" x 10" x 5"           | 1 Hole Splash              | Dual           | BKKV-SGS-G         | 1 7/8"        | 22.50                   |