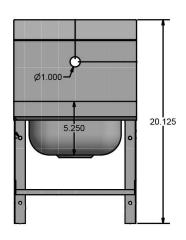

## **Options:**

- Other Plumbing Accessories Call For Details
- Knee Valve with Gooseneck Spout and Base

| Part Number        | Unit Size<br>(I x w) | Bowl Dim.<br>(l x w x d) | Faucet / Spout<br>Mounting | Included<br>Faucet | Drain<br>Size | Product Weight<br>(lbs) |
|--------------------|----------------------|--------------------------|----------------------------|--------------------|---------------|-------------------------|
| BKHS-W-SS-1-BKK    | 12" x 14.5"          | 9" x 9" x 5"             | 1 Hole Deck                | -                  | <b>1</b> 7/8" | 12.00                   |
| BKHS-W-SS-1-BKK-PG | 12" x 14.5"          | 9" x 9" x 5"             | 1 Hole Deck                | BKKVSGS-G          | <b>1</b> 7/8" |                         |