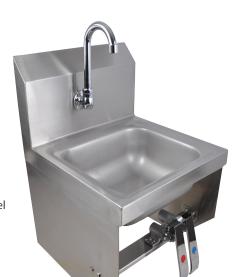

# 9"x 9" Space Saving Splash Mount Hand Sinks w/ Knee Valve Package

Stainless Steel Hand Sinks

## **Options:**

- Other Plumbing Accessories Call For Details
- Knee Valve with Gooseneck Spout and Base

| Part Number        | Unit Size<br>(I x w) | Bowl Dim.<br>(l x w x d) | Faucet / Spout<br>Mounting | Included<br>Faucet | Drain<br>Size | Product Weight<br>(lbs) |
|--------------------|----------------------|--------------------------|----------------------------|--------------------|---------------|-------------------------|
| BKHS-W-SS-1-BKK    | 12" x 14.5"          | 9" x 9" x 5"             | 1 Hole Deck                | -                  | <b>1</b> 7/8" | 12.00                   |
| BKHS-W-SS-1-BKK-PG | 12" x 14.5"          | 9" x 9" x 5"             | 1 Hole Deck                | BKKVSGS-G          | <b>1</b> 7/8" |                         |