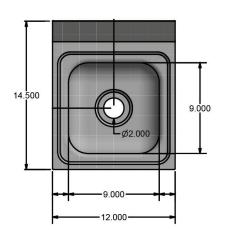

## **Options:**

- Other Plumbing Accessories Call For Details
- Knee Valve with Gooseneck Spout and Base

| Part Number        | Unit Size<br>(I x w) | Bowl Dim.<br>(l x w x d) | Faucet / Spout<br>Mounting | Included<br>Faucet | Drain<br>Size | Product Weight<br>(lbs) |
|--------------------|----------------------|--------------------------|----------------------------|--------------------|---------------|-------------------------|
| BKHS-W-SS-1-BKK    | 12" x 14.5"          | 9" x 9" x 5"             | 1 Hole Deck                | -                  | <b>1</b> 7/8" | 12.00                   |
| BKHS-W-SS-1-BKK-PG | 12" x 14.5"          | 9" x 9" x 5"             | 1 Hole Deck                | BKKVSGS-G          | <b>1</b> 7/8" |                         |