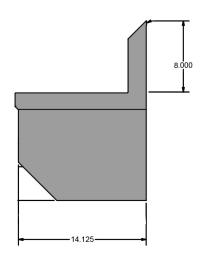

## **Options:**

- Other Plumbing Accessories Call For Details
- Knee Valve with Gooseneck Spout and Base

| Part Number        | Unit Size<br>(I x w) | Bowl Dim.<br>(l x w x d) | Faucet / Spout<br>Mounting | Included<br>Faucet | Drain<br>Size | Product Weight<br>(lbs) |
|--------------------|----------------------|--------------------------|----------------------------|--------------------|---------------|-------------------------|
| BKHS-W-SS-1-BKK    | 12" x 14.5"          | 9" x 9" x 5"             | 1 Hole Deck                | -                  | <b>1</b> 7/8" | 12.00                   |
| BKHS-W-SS-1-BKK-PG | 12" x 14.5"          | 9" x 9" x 5"             | 1 Hole Deck                | BKKVSGS-G          | <b>1</b> 7/8" |                         |