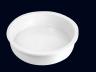

Square Porcelain Insert (Fits S553) 5370S557 L 12 3/4" W 13 7/8" H 2 1/2" (4 qts)

Round S/S Insert (Fits S554) 5370S556 L 12 3/4" W 3 3/8" (5 1/2 qts)

Round Porcelain Insert (Fits S554) 5370S558 L 12 3/4" W 2 1/2" (3 1/4 qts)

Round Porcelain Divided Insert (Fits S554) 5370S559 L 12 3/4" W 2 1/2" (3 1/4 qts)

D=Diameter L=Length W=Width H=Height • All Products are Measured at Max Capacity (oz) For further details contact your customer service rep.