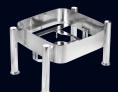

Square Stackable Stand w/Fuel Holder (Fits S553) **5370S560** L 15" W 18 7/8" H 9"

Round Stackable Stand w/Fuel Holder (Fits S554) **5370S561** L 13 3/8" W 14 3/4" H 9"

Square S/S Insert (Fits S553) 5370S555 L 12 3/4" W 13 7/8" H 3 1/2" (6 3/4 qts)