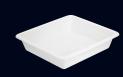

Square Porcelain Insert (Fits S553) 5370S557 L 12 3/4" W 13 7/8" H 2 1/2" (4 qts)

Round S/S Insert (Fits S554) 5370S556 L 12 3/4" W 3 3/8" (5 1/2 qts)

Round Porcelain Insert (Fits S554) 5370S558 L 12 3/4" W 2 1/2" (3 1/4 qts)