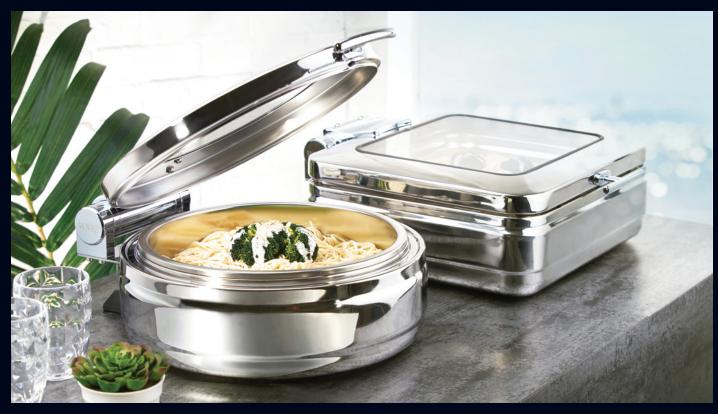

## impressive & effective buffet presentation

Simple and contemporary in design, the WNK Diva Induction Chafers are the perfect solution for your buffet presentation. Capitalizing on the current market trend of induction heating, these clever chafers allow for better heat distribution and prevention of hot spots. Alternatively, these chafers can be used with a space-saving, stackable stand with fuel or electric heat to offer a different option for the buffet. Featuring 18/10 stainless steel and a tempered glass lid with brass alloy braking system, these Diva chafers are sure to impress.

Square Induction Chafer w/Glass Lid and S/S Insert **5370S553** L 14 3/4" W 18 7/8" H 6 3/4" (6 3/4 qts)

Round Induction Chafer w/Glass Lid and S/S Insert

L 14 3/4" W 18 7/8" H 6 3/4"

5370S554

(5 1/2 qts)