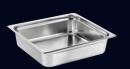

Square Stackable Stand w/Fuel Holder (Fits S553) **5370S560** L 15" W 18 7/8" H 9"

Round Stackable Stand w/Fuel Holder (Fits S554) **5370S561** L 13 3/8" W 14 3/4" H 9"

Square S/S Insert (Fits S553) 5370S555 L 12 3/4" W 13 7/8" H 3 1/2" (6 3/4 qts)

Square Porcelain Insert (Fits S553) 5370S557 L 12 3/4" W 13 7/8" H 2 1/2" (4 qts)

Round S/S Insert (Fits S554) 5370S556 L 12 3/4" W 3 3/8" (5 1/2 qts)

Round Porcelain Insert (Fits S554) 5370S558 L 12 3/4" W 2 1/2" (3 1/4 qts)