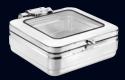

Square Induction Chafer w/Glass Lid and S/S Insert **5370S553** L 14 3/4" W 18 7/8" H 6 3/4" (6 3/4 qts)

Round Induction Chafer w/Glass Lid and S/S Insert

L 14 3/4" W 18 7/8" H 6 3/4"

5370S554

(5 1/2 qts)