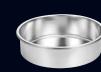

Square Porcelain Insert (Fits S553) 5370S557 L 12 3/4" W 13 7/8" H 2 1/2" (4 qts)

Round S/S Insert (Fits S554) 5370S556 L 12 3/4" W 3 3/8" (5 1/2 qts)

Round Porcelain Insert (Fits S554) 5370S558 L 12 3/4" W 2 1/2" (3 1/4 qts)