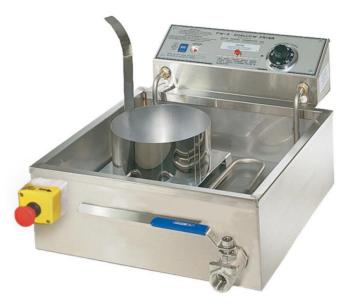

## FW-9 Shallow Fryer w/Drain

Model No. 8049D

## **Specifications**

Fryer shown with Form for reference only (items sold separately).

## **Overall Dimensions:**

Width: 17.813" Depth: 25.875" Height: 10.875" Interior Tank Dimensions: 16" wide x 15.8" deep. Height to Max. Fill Line: 3"

**Electrical - Domestic** 208/240V 4400 WATTS 60 Hz (NEMA 6-20P) Plug