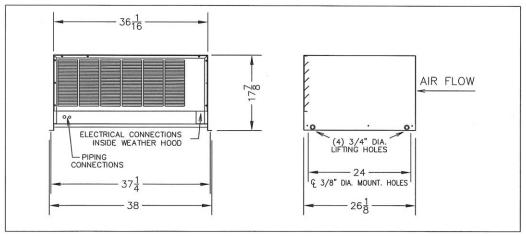

| DIMENSIONAL DATA          |    |    |          |           |           |  |  |
|---------------------------|----|----|----------|-----------|-----------|--|--|
| OVERALL (to nearest inch) |    |    |          |           |           |  |  |
| L                         | W  | Н  | WT (lbs) | BASE SIZE | BASE/HOOD |  |  |
| 38                        | 27 | 18 | 240      | M2        | 021M      |  |  |