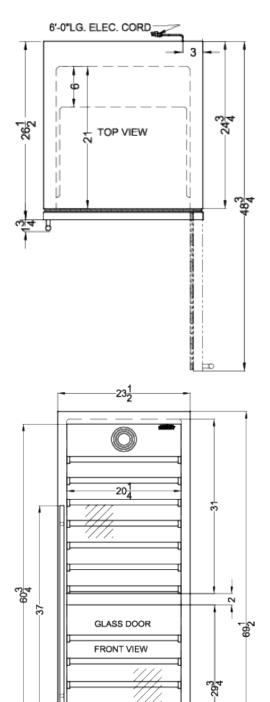

### SWC1966B Specifications:

| 69.5" (177 cm)<br>23.5" (60 cm)<br>26.5" (67 cm)<br>28.25" (72 cm)<br>48.75" (124 cm)<br>162 bottles<br>Automatic<br>Glass<br>Black<br>ETL<br>ETL-C |
|-----------------------------------------------------------------------------------------------------------------------------------------------------|
| 26.5" (67 cm)<br>28.25" (72 cm)<br>48.75" (124 cm)<br>162 bottles<br>Automatic<br>Glass<br>Black<br>ETL<br>ETL-C                                    |
| 28.25" (72 cm)<br>48.75" (124 cm)<br>162 bottles<br>Automatic<br>Glass<br>Black<br>ETL<br>ETL-C                                                     |
| 48.75" (124 cm)<br>162 bottles<br>Automatic<br>Glass<br>Black<br>ETL<br>ETL-C                                                                       |
| 162 bottles<br>Automatic<br>Glass<br>Black<br>ETL<br>ETL-C                                                                                          |
| Automatic<br>Glass<br>Black<br>ETL<br>ETL-C                                                                                                         |
| Glass<br>Black<br>ETL<br>ETL-C                                                                                                                      |
| Black<br>ETL<br>ETL-C                                                                                                                               |
| ETL<br>ETL-C                                                                                                                                        |
| ETL-C                                                                                                                                               |
| _                                                                                                                                                   |
| 2.0                                                                                                                                                 |
| -                                                                                                                                                   |
| 115 V AC/60 Hz                                                                                                                                      |
| 00.0 lbs. (91 kg)                                                                                                                                   |
| 0.0 lbs. (104 kg)                                                                                                                                   |
| ext day shipping                                                                                                                                    |
| 1 Year                                                                                                                                              |
| 5 Years                                                                                                                                             |
|                                                                                                                                                     |
| 2                                                                                                                                                   |
| RHD                                                                                                                                                 |
| Yes                                                                                                                                                 |
| Wood                                                                                                                                                |
| 13                                                                                                                                                  |
| Digital                                                                                                                                             |
| Yes                                                                                                                                                 |
| rior and Exterior                                                                                                                                   |
| R600a                                                                                                                                               |
| 1.76 oz.                                                                                                                                            |
| 320.0                                                                                                                                               |
|                                                                                                                                                     |
| 120.0                                                                                                                                               |
| 120.0<br>31.0" (79 cm)                                                                                                                              |
|                                                                                                                                                     |
| 31.0" (79 cm)                                                                                                                                       |
|                                                                                                                                                     |

| Temperature Range | 41-54°F (upper zone);<br>54-65°F (lower zone) |
|-------------------|-----------------------------------------------|
| Interior Height 2 | 29.75" (76 cm)                                |
| Interior Width 2  | 20.25" (51 cm)                                |
| Interior Depth 2  | 21.0" (53 cm)                                 |
|                   |                                               |