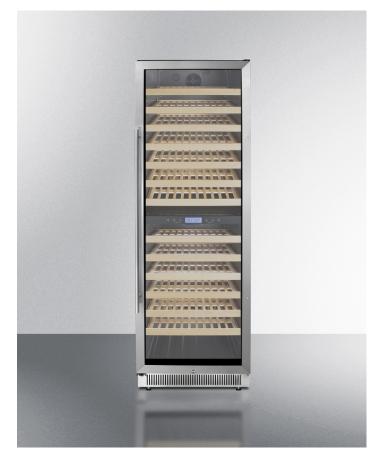

# SWC1966B

#### 69.5" x 23.5" x 26.5" (H x W x D)

Dual zone 162 bottle wine cellar for built-in or freestanding use, with a glass door with stainless steel trim, digital thermostat, wood shelving, and factory-installed lock

#### **Highlights:**

Stainless steel trimmed glass door and LED lighting throughout the interior create an elegant presentation

Flexible design allows for built-in or freestanding use

Chill white and sparkling wine while preserving red in two distinct temperature zones

#### **Product Features:**

| Built-in capable                                                                                   | Front-breathing design allows the unit to be integrated with minimum clearance for a flush look (fits in spaces sized at 70.75" H x 23.88"W x 28" D)                                                                                                                                                                                                                                                                                                                                                                                                                                                                                                                                                                                                                                                                                                                                                                                                                                                                                                                                                                                                                                                                                                                                                                                                                                                                                                                                                                                                                                                                                                                                                                                                                                                                                                                                                                                                                                                                                                                                                                             |  |
|----------------------------------------------------------------------------------------------------|----------------------------------------------------------------------------------------------------------------------------------------------------------------------------------------------------------------------------------------------------------------------------------------------------------------------------------------------------------------------------------------------------------------------------------------------------------------------------------------------------------------------------------------------------------------------------------------------------------------------------------------------------------------------------------------------------------------------------------------------------------------------------------------------------------------------------------------------------------------------------------------------------------------------------------------------------------------------------------------------------------------------------------------------------------------------------------------------------------------------------------------------------------------------------------------------------------------------------------------------------------------------------------------------------------------------------------------------------------------------------------------------------------------------------------------------------------------------------------------------------------------------------------------------------------------------------------------------------------------------------------------------------------------------------------------------------------------------------------------------------------------------------------------------------------------------------------------------------------------------------------------------------------------------------------------------------------------------------------------------------------------------------------------------------------------------------------------------------------------------------------|--|
| Stainless steel trimmed glass door                                                                 | Provides a full display of the interior, with two levels of glass for added protection                                                                                                                                                                                                                                                                                                                                                                                                                                                                                                                                                                                                                                                                                                                                                                                                                                                                                                                                                                                                                                                                                                                                                                                                                                                                                                                                                                                                                                                                                                                                                                                                                                                                                                                                                                                                                                                                                                                                                                                                                                           |  |
| Two temperature zones                                                                              | Chill white wine in the upper zone while preserving your reds at a warmer temperature below                                                                                                                                                                                                                                                                                                                                                                                                                                                                                                                                                                                                                                                                                                                                                                                                                                                                                                                                                                                                                                                                                                                                                                                                                                                                                                                                                                                                                                                                                                                                                                                                                                                                                                                                                                                                                                                                                                                                                                                                                                      |  |
| Digital thermostat                                                                                 | Located inside the unit, the electronic thermostat allows easy temperature adjustment with a display in Celsius or Fahrenheit                                                                                                                                                                                                                                                                                                                                                                                                                                                                                                                                                                                                                                                                                                                                                                                                                                                                                                                                                                                                                                                                                                                                                                                                                                                                                                                                                                                                                                                                                                                                                                                                                                                                                                                                                                                                                                                                                                                                                                                                    |  |
| Even storage                                                                                       | The upper and lower zones are evenly split for a symmetrical look                                                                                                                                                                                                                                                                                                                                                                                                                                                                                                                                                                                                                                                                                                                                                                                                                                                                                                                                                                                                                                                                                                                                                                                                                                                                                                                                                                                                                                                                                                                                                                                                                                                                                                                                                                                                                                                                                                                                                                                                                                                                |  |
| Slide-out wooden shelving                                                                          | 13 shelves slide out 50% for easier loading and optimum capacity                                                                                                                                                                                                                                                                                                                                                                                                                                                                                                                                                                                                                                                                                                                                                                                                                                                                                                                                                                                                                                                                                                                                                                                                                                                                                                                                                                                                                                                                                                                                                                                                                                                                                                                                                                                                                                                                                                                                                                                                                                                                 |  |
| Versatile storage                                                                                  | Interior can hold up to 162 standard 750ml Bordeaux style bottles (19 bottles stacked on the upper shelf, 11 bottles per middle 12 shelves, and 11 on the slotted floor). If storing wider Burgundy style bottles (typically used for Pinot Noir or Chardonnay), you can accommodate up to 146 bottles (11 on the upper shelf, 8 on the top shelf of the lower zone, 11 on each of the other 11 shelves, and 6 on the slotted floor)                                                                                                                                                                                                                                                                                                                                                                                                                                                                                                                                                                                                                                                                                                                                                                                                                                                                                                                                                                                                                                                                                                                                                                                                                                                                                                                                                                                                                                                                                                                                                                                                                                                                                             |  |
| Professional handle                                                                                | 37" long handle in a brushed stainless look offers the perfect finish to your wine cellar                                                                                                                                                                                                                                                                                                                                                                                                                                                                                                                                                                                                                                                                                                                                                                                                                                                                                                                                                                                                                                                                                                                                                                                                                                                                                                                                                                                                                                                                                                                                                                                                                                                                                                                                                                                                                                                                                                                                                                                                                                        |  |
| LED lighting<br>SUMMIT APPLIANCE DIVISION, FELIX ST<br>770 Garrison Avenue Bronx, NY 10474 USA TEL | Two LED lights at the top of each zone provide an attractive and energy-efficient illumination<br>DRCH, 9 (1990) (1990) (1990) (1990) (1990) (1990) (1990) (1990) (1990) (1990) (1990) (1990) (1990) (1990) (1990) (1990) (1990) (1990) (1990) (1990) (1990) (1990) (1990) (1990) (1990) (1990) (1990) (1990) (1990) (1990) (1990) (1990) (1990) (1990) (1990) (1990) (1990) (1990) (1990) (1990) (1990) (1990) (1990) (1990) (1990) (1990) (1990) (1990) (1990) (1990) (1990) (1990) (1990) (1990) (1990) (1990) (1990) (1990) (1990) (1990) (1990) (1990) (1990) (1990) (1990) (1990) (1990) (1990) (1990) (1990) (1990) (1990) (1990) (1990) (1990) (1990) (1990) (1990) (1990) (1990) (1990) (1990) (1990) (1990) (1990) (1990) (1990) (1990) (1990) (1990) (1990) (1990) (1990) (1990) (1990) (1990) (1990) (1990) (1990) (1990) (1990) (1990) (1990) (1990) (1990) (1990) (1990) (1990) (1990) (1990) (1990) (1990) (1990) (1990) (1990) (1990) (1990) (1990) (1990) (1990) (1990) (1990) (1990) (1990) (1990) (1990) (1990) (1990) (1990) (1990) (1990) (1990) (1990) (1990) (1990) (1990) (1990) (1990) (1990) (1990) (1990) (1990) (1990) (1990) (1990) (1990) (1990) (1990) (1990) (1990) (1990) (1990) (1990) (1990) (1990) (1990) (1990) (1990) (1990) (1990) (1990) (1990) (1990) (1990) (1990) (1990) (1990) (1990) (1990) (1990) (1990) (1990) (1990) (1990) (1990) (1990) (1990) (1990) (1990) (1990) (1990) (1990) (1990) (1990) (1990) (1990) (1990) (1990) (1990) (1990) (1990) (1990) (1990) (1990) (1990) (1990) (1990) (1990) (1990) (1990) (1990) (1990) (1990) (1990) (1990) (1990) (1990) (1990) (1990) (1990) (1990) (1990) (1990) (1990) (1990) (1990) (1990) (1990) (1990) (1990) (1990) (1990) (1990) (1990) (1990) (1990) (1990) (1990) (1990) (1990) (1990) (1990) (1990) (1990) (1990) (1990) (1990) (1990) (1990) (1990) (1990) (1990) (1990) (1990) (1990) (1990) (1990) (1990) (1990) (1990) (1990) (1990) (1990) (1990) (1990) (1990) (1990) (1990) (1990) (1990) (1990) (1990) (1990) (1990) (1990) (1990) (1990) (1990) (1990) (1990) (1990) (1990) (1990) (1990) (1990) (1990) (1990) (19 |  |