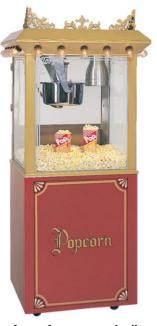

### **Specifications**

Base shown with popper for reference only (items sold separately).

### **Overall Dimensions:**

Width: 28" **Depth: 28**" Height: 35.25"

Dimensions shown are overall base

dimensions only.

### Features:

 Model 2120 Base shown with Antique Citation Popper for general reference only (popper sold separately).

See Model 2119 Spec Sheet for dimensions and electrical specifications for popper.

Gold Medal Products Co.