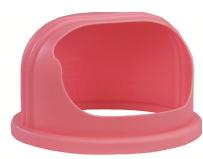

### **Specifications**

Model 3944 - Double Bubble Pink

Model 3945 - Double Bubble Blue

#### Features:

- Cotton candy machine floss pan cover. **Model 3944:** pink, bubble style **Model 3945:** blue, bubble style
- High density polyethylene—food grade.
- Fits 26" O.D. floss pans 42040 and 42040NM.