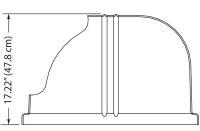

## GOLD MEDAL PRODUCTS CO.

# **Double Bubble**

Model No. 3944 and 3945

### **Specifications**







Model 3944 - Double Bubble Pink

Model 3945 - Double Bubble Blue

### **Overall Dimensions:**

Width: Reference drawing shown. Depth: Height:

#### Features:

- Cotton candy machine floss pan cover. **Model 3944:** pink, bubble style **Model 3945:** blue, bubble style
- High density polyethylene—food grade.
- Fits 26" O.D. floss pans 42040 and 42040NM.

#### Gold Medal Products Co. 10700 Medallion Drive, Cincinnati, OH 45241

Ph: (513) 769-7676, (800) 543-0862; Fax: (513) 769-8500 gmpopcorn.com info@gmpopcorn.com

© 2019 - The text, descriptions, graphics, and other material in this publication are the proprietary and exclusive property of Gold Medal Products Co. and shall not be used, copied, reproduced, reprinted, or published in any fashion, including website display, without its expr