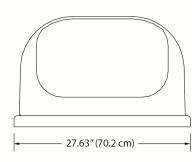

## GOLD MEDAL PRODUCTS CO.

# **Double Bubble**

Model No. 3944 and 3945

### **Specifications**







Model 3944 - Double Bubble Pink

Model 3945 - Double Bubble Blue

### **Overall Dimensions:**

Width: Reference drawing shown. Depth: Height:

#### Features:

- Cotton candy machine floss pan cover. **Model 3944:** pink, bubble style **Model 3945:** blue, bubble style
- High density polyethylene—food grade.
- Fits 26" O.D. floss pans 42040 and 42040NM.

#### Gold Medal Products Co. 10700 Medallion Drive, Cincinnati, OH 45241

Ph: (513) 769-7676, (800) 543-0862; Fax: (513) 769-8500 gmpopcorn.com info@gmpopcorn.com

© 2019 - The text, descriptions, graphics, and other material in this publication are the proprietary and exclusive property of Gold Medal Products Co. and shall not be used, copied, reproduced, reprinted, or published in any fashion, including website display, without its ex