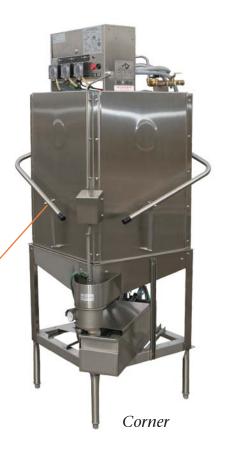

## www.americandish.com

Manufacturers of Ware Washing Equipment

Phone **Toll Free** Fax 900 Blake Street Edwardsville, KS 66111-3820 (800) 922-2178 (913) 422-3700 (913) 422-6630

Available in Corner and **Pass-Through Models** 

27 1/2" Door Opening with **Safety Interlock** 

A complete warewashing center in only 121" of floor space. the soil dishtable incorporates three 20" x 20" x 14" deep sinks.

**Quality & Reliability** 

- **Effective Washing & Sanitizing** of Bakery Trays and Pots & Pans
- **Built In Scrap Accumulator**