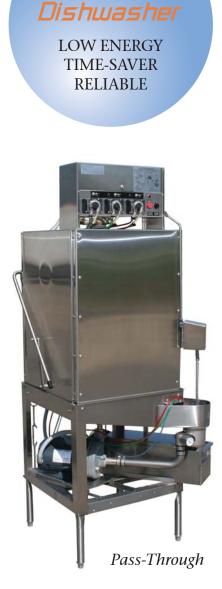

## The *Economical Answer* to Tall Warewashing Needs

Sheet Pans require a Special Stainless Steel Dishrack for Proper Washing.

- Available in either 90, 120, or 150 second time cycle
- Holds Standard 20" x 20" Racks
- High Pressure, 1.5 HP Pump
- **Built-In chemical** dispensing

## www.americandish.com

Manufacturers of Ware Washing Equipment

Phone **Toll Free** Fax 900 Blake Street Edwardsville, KS 66111-3820 (800) 922-2178 (913) 422-3700 (913) 422-6630

Available in Corner and **Pass-Through Models** 