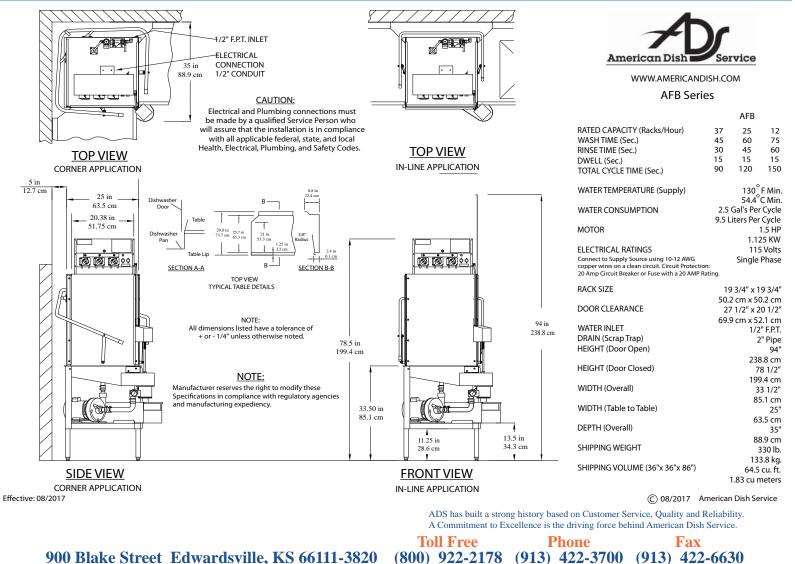

## The *Economical Answer* to Tall Warewashing Needs

Sheet Pans require a Special Stainless Steel Dishrack for Proper Washing.

- Available in either 90, 120, or 150 second time cycle
- Holds Standard 20" x 20" Racks
- High Pressure, 1.5 HP Pump
- **Built-In chemical** dispensing

## www.americandish.com

Manufacturers of Ware Washing Equipment

Phone **Toll Free** Fax 900 Blake Street Edwardsville, KS 66111-3820 (800) 922-2178 (913) 422-3700 (913) 422-6630

Available in Corner and **Pass-Through Models** 

27 1/2" Door Opening with **Safety Interlock** 

A complete warewashing center in only 121" of floor space. the soil dishtable incorporates three 20" x 20" x 14" deep sinks.

**Quality & Reliability** 

- **Effective Washing & Sanitizing** of Bakery Trays and Pots & Pans
- **Built In Scrap Accumulator**