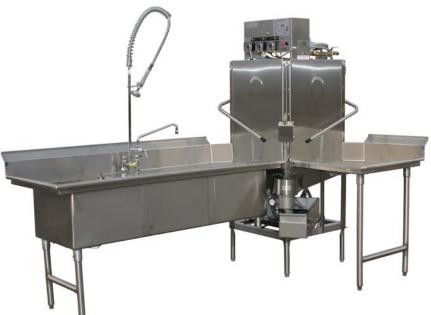

## The *Economical Answer* to Tall Warewashing Needs

Sheet Pans require a Special Stainless Steel Dishrack for Proper Washing.

- Available in either 90, 120, or 150 second time cycle
- Holds Standard 20" x 20" Racks
- High Pressure, 1.5 HP Pump
- **Built-In chemical** dispensing

27 1/2" Door Opening with **Safety Interlock** 

A complete warewashing center in only 121" of floor space. the soil dishtable incorporates three 20" x 20" x 14" deep sinks.

**Quality & Reliability** 

- **Effective Washing & Sanitizing** of Bakery Trays and Pots & Pans
- **Built In Scrap Accumulator**