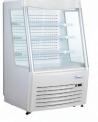

### **Open Air Merchandisers**

#### **Features**

- Free standing design for merchandising beverages, cheese, sandwiches and much more
- Simple plug-in installation
- Coated evaporator coil
- Solid uniformed body construction
- (3) Adjustable shelves
- Double tempered Glass
- Night curtain
- Automatic defrost system
- Designed for mobility, reliability & efficiency in
- commercial kitchens
- Digital temperature readout display with electronic thermostatic control
- LED interior lighting for total
- product display
- Efficient forced air refrigeration system
- CFC-free refrigerant with R-404a gas
- Certified with ETL guaranteeing quality standards
- 4 2"Casters (2 with brakes)
- Holding temperature: 35°F 40°F