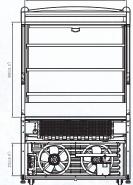

### **Open Air Merchandisers**

#### **Features**

- Free standing design for merchandising beverages, cheese, sandwiches and much more
- Simple plug-in installation
- Coated evaporator coil
- Solid uniformed body construction
- (3) Adjustable shelves
- Double tempered Glass
- Night curtain
- Automatic defrost system
- Designed for mobility, reliability & efficiency in
- commercial kitchens
- Digital temperature readout display with electronic thermostatic control
- LED interior lighting for total
- product display
- Efficient forced air refrigeration system
- CFC-free refrigerant with R-404a gas
- Certified with ETL guaranteeing quality standards
- 4 2"Casters (2 with brakes)
- Holding temperature: 35°F 40°F

Warranty: 2-Year Parts & Labor, 5 Years on Compressor

| MODEL      | Capacity | EXT DIMENSIONS<br>W x D x H | SHIPPING DIMENSIONS<br>W x D x H | VOLTAGE  | AMPS | SHIP<br>WEIGHT |
|------------|----------|-----------------------------|----------------------------------|----------|------|----------------|
| EMP-EOM-36 | 14.0     | 36.2" x 33.5" x 59.45"      | 39.0" x 36.2" x 63.0"            | 115/60/1 | 11.6 | 353 lbs        |