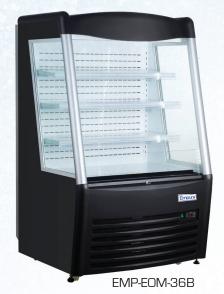

### **Open Air Merchandisers**

#### **Features**

- Free standing design for merchandising beverages, cheese, sandwiches and much more
- Simple plug-in installation
- Coated evaporator coil
- Solid uniformed body construction
- (3) Adjustable shelves
- Double tempered Glass
- Night curtain
- Automatic defrost system
- Designed for mobility, reliability & efficiency in
- commercial kitchens
- Digital temperature readout display with electronic thermostatic control
- LED interior lighting for total
- product display
- Efficient forced air refrigeration system
- CFC-free refrigerant with R-404a gas
- Certified with ETL guaranteeing quality standards
- 4 2"Casters (2 with brakes)
- Holding temperature: 35°F 40°F