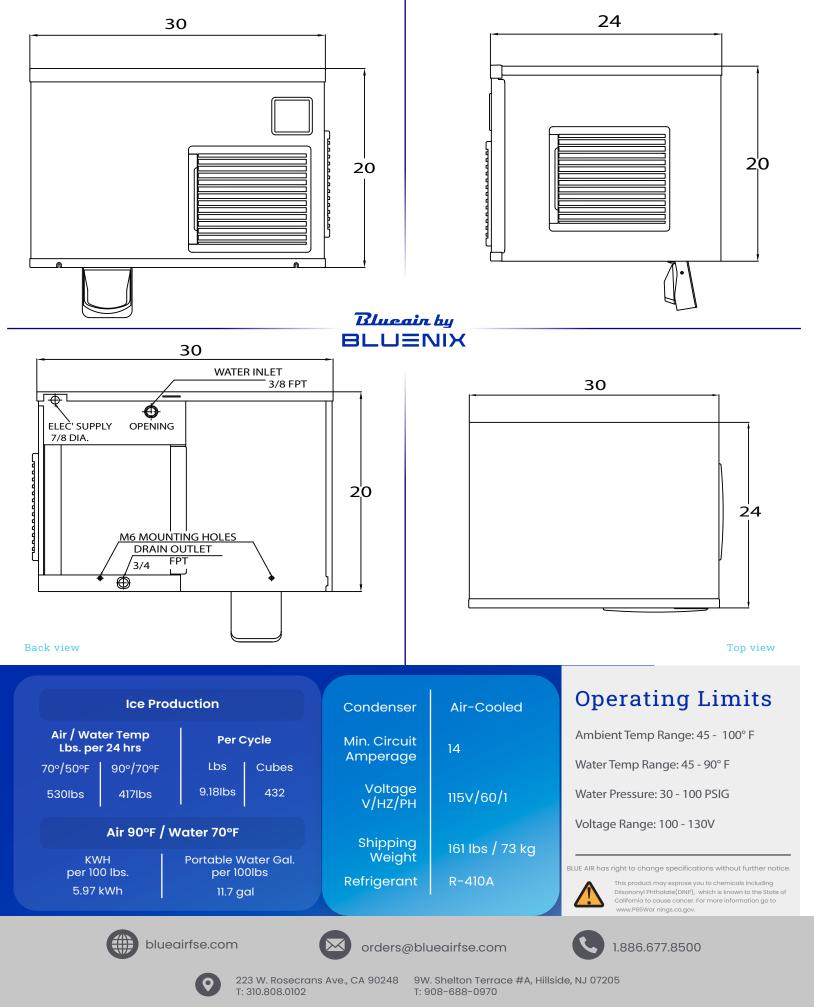

Service

Panels easily removed and all components accessible for service.

Removable/cleanable air filters.

 Allow 6" (15cm) clearance at rear, sides, and top for proper air circulation and ease of maintenance/service.

## Plumbing

- Icemaker Water Supply Line: Minimum 3/8" Nominal DI Copper Water Tubing or Equivalent
- Icemaker Drain Line: Minimum 3/4" Nominal ID Hard Pipe or Equivalent