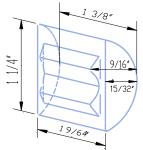

## **Cube Dimensions**

Approximate Size in inches, image not to scale. Front view