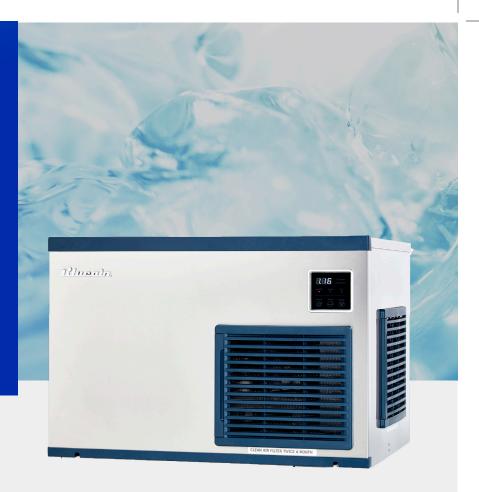

## MODEL BLMI-500AD

Perfectly Crafted Cubes Every Time, Keeping Your Beverages and Events Cool and Refreshing.

Produces up to 530 lbs of ice daily Units produce individual crescent ice cubes.

Durable stainless steel cabinet and evaporator with removable air filter.

## Easy cleaning system

How to disassemble for cleaning follow this youtube link: https://www.youtube.com/watch?v=J\_G45cNlfks &t=185s

Digital Self Diagnostic System Power switch is accessible without panel removal

Service

Panels easily removed and all components accessible for service.

Removable/cleanable air filters.

 Allow 6" (15cm) clearance at rear, sides, and top for proper air circulation and ease of maintenance/service.