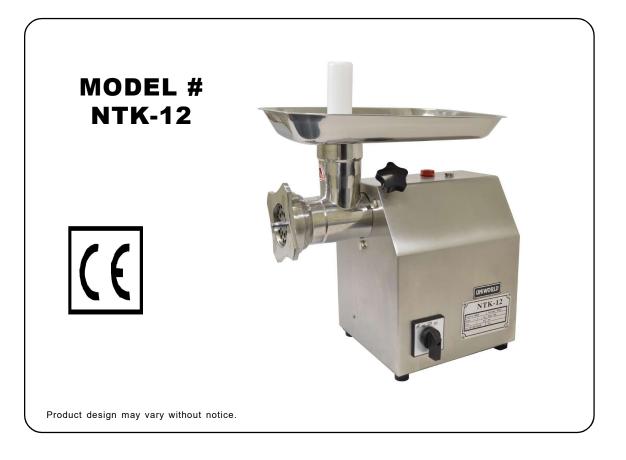

## **ELECTRIC MEAT GRINDERS**

## FEATURES

- Stainless Steel construction.
- Equipped with forward and reverse switch.
- Gear-driven transmission.
- Energy efficient with precision gear drive.
- Designed for commercial use.
- The s/steel grinding head is easily removable for cleaning.
- The unit comes with Feed Pan, Feed Stomper, Grinding Knife and Grinding Plates size 1/4" & 3/8".
- Feed Pan size: 14.5" x 9.5" x 1.5"
- Easy to use and clean.

## SPECIFICATIONS

| MODEL                             | NTK-12               |
|-----------------------------------|----------------------|
| TYPE                              | CE APPROVED          |
| POWER RATING                      | 1 H.P.               |
| ELECTRICAL                        | 110V / 60HZ          |
| RPM MOTOR/BLADE                   | 1400 / 190           |
| PRODUCT DIMENSION<br>(W x D x H)  | 15" x 8.75" x 16.25" |
| SHIPPING DIMENSION<br>(W x D x H) | 18.5" x 12.5" x 19"  |
| NET WEIGHT                        | 56 LBS               |
| GROSS WEIGHT                      | 62 LBS               |