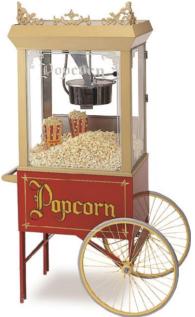

## **Specifications**

**Overall Dimensions:** 

Width: 43.25" Depth: 26" Height: 33.25"

Cart shown with Model 2014 Popper for reference only (items sold separately)

Gold Medal Products Co. 10700 Medallion Drive, Cincinnati, OH 45241 Ph: (513) 769-7676, (800) 543-0862; Fax: (513) 769-8500 gmpopcorn.com info@gmpopcorn.com