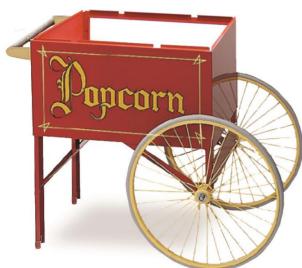

## 28" Red Popcorn Cart

Model No. 2015

## **Specifications**

**Overall Dimensions:** 

Width: 43.25" Depth: 26" Height: 33.25"

Cart shown with Model 2014 Popper for reference only (items sold separately)

Gold Medal Products Co. 10700 Medallion Drive, Cincinnati, OH 45241 Ph: (513) 769-7676, (800) 543-0862; Fax: (513) 769-8500 gmpopcorn.com info@gmpopcorn.com