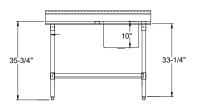

## **FEATURES**

- 4" On-Center Deck-Mounted Faucet Holes
- 10" Deep Sink Bowl (On Right Side)
  - Adjustable Lower Shelf and Bullet Feet
    - Marine Edges
    - Drain Basket Included

| MODEL<br>NUMBER | BOWL SIZE<br>LXWXH | LENGTH | WIDTH |
|-----------------|--------------------|--------|-------|
| PTG-1620R4      | 16" x 20" x 10"    | 48"    | 30"   |
| PTG-1620R5      | 16" x 20" x 10"    | 60"    | 30"   |
| PTG-1620R6      | 16" x 20" x 10"    | 72"    | 30"   |