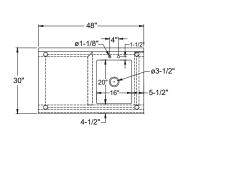

## **FEATURES**

- 4" On-Center Deck-Mounted Faucet Holes
- 10" Deep Sink Bowl (On Right Side)
  - Adjustable Lower Shelf and Bullet Feet
    - Marine Edges
    - Drain Basket Included

| MODEL<br>NUMBER | BOWL SIZE<br>LXWXH | LENGTH | WIDTH |
|-----------------|--------------------|--------|-------|
| PTG-1620R4      | 16" x 20" x 10"    | 48"    | 30"   |
| PTG-1620R5      | 16" x 20" x 10"    | 60"    | 30"   |
| PTG-1620R6      | 16" x 20" x 10"    | 72"    | 30"   |