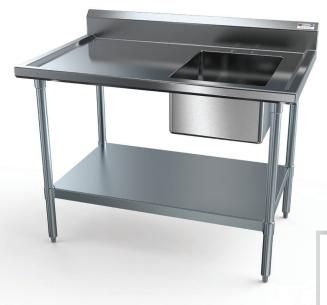

## ECONOMY 1-BOWL PREP TABLE WITH 5" BACKSPLASH (BOWL ON RIGHT)

**WORKTABLES - WITH BOWL** 

## **FEATURES**

- 4" On-Center Deck-Mounted Faucet Holes
- 10" Deep Sink Bowl (On Right Side)
  - Adjustable Lower Shelf and Bullet Feet
    - Marine Edges
    - Drain Basket Included

| MODEL<br>NUMBER | BOWL SIZE<br>LXWXH | LENGTH | WIDTH |
|-----------------|--------------------|--------|-------|
| PTG-1620R4      | 16" x 20" x 10"    | 48"    | 30"   |
| PTG-1620R5      | 16" x 20" x 10"    | 60"    | 30"   |
| PTG-1620R6      | 16" x 20" x 10"    | 72"    | 30"   |