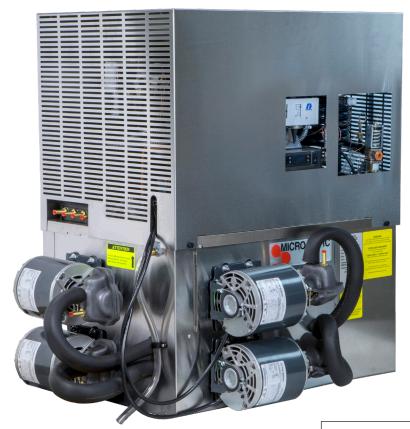

# **POWER PACK - WATER COOLED**

## PREMIUM - 4 PUMP - 11,500 BTUs

- Engineered by beer-industry experts for performance and value.
- Digital thermostat for accurate glycol bath temperature.
- Expanded urethane foam insulates cabinet to maintain glycol temperature and minimize condensation.
- Anti-vibration pads reduce motor noise.
- Exterior sight glass to verify glycol bath level.
- Rugged stainless steel cabinet.

## MMPP4307-PKG-4-WC

Water Cooled:

Designed for spaces with limited air circulation or high ambient temperature.

www.micromatic.com • 1 (866) 327-4159 1 1/2 HP COMPRESSOR

Job Number:\_\_\_\_\_ Location: \_\_\_\_\_

| Part No.            | Description                               | Shipping Weight |
|---------------------|-------------------------------------------|-----------------|
| ☐ MMPP4307-PKG-4-WC | Water cooled power pack, 4 pump and motor | 134 kg          |
|                     |                                           | 295 lbs         |