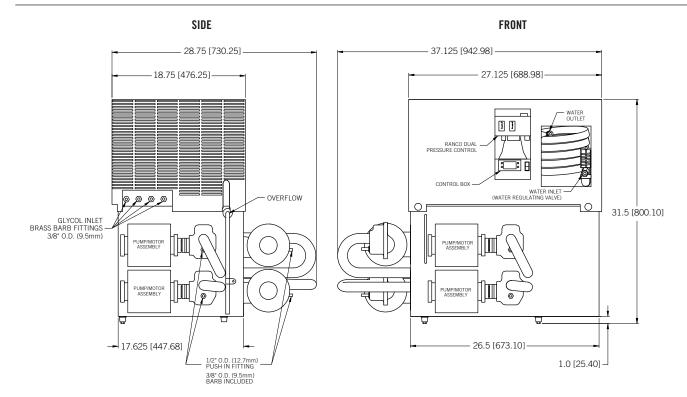

|  |
| Minimum Water Pipe Size      | 3/8"                                                                                                                                                                                                             |  |
| Inlet Water Pressure         | Minimum 40 psi / Maximum 120 psi                                                                                                                                                                                 |  |
| Water Usage                  | .98 GPM. Water is only used when the temperature of the condenser rises high enough to open the cooling inlet valve. This is approximately 40% of the operating time depending on ambient temperature and usage. |  |

### **Dimensions**





Toll-Free: 1-866-327-4159 www.micromatic.com

### West

19791 Bahama St. Northridge, CA 91324 Tel. (818) 701-9765 Fax. (818) 701-9844

#### Central

10726 North Second St. Machesney Park, IL 61115 Tel. (815) 968-7557 Fax. (815) 968-0363

#### Southeast

15111 Dispense Ln. Brooksville, FL 34604 Tel. (352) 799-6331 Fax. (352) 796-2429

#### **Northeast**

4601 Saucon Creek Rd. Center Valley, PA 18034 Tel. (610) 625-4464 Fax. (610) 625-4466