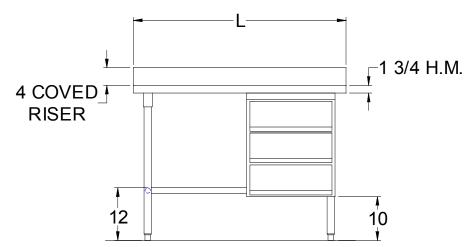

## 1¾" Thick Top w/4" Coved Riser On Back

#### **SPECIFICATIONS:**

- Base: Stainless Steel Bases Are TIG Welded, Exposed Welds Are Polished To Match Adjacent Surface
- Top: 1-3/4" Thick Hard Rock Maple Finished With Penetrating Oil
- Drawer: Panels 20GA Stainless Steel
- Unit: Front Drawer 14GA Reinforced With 1-1/2" Square O.D. Tubing Type 300 Stainless Steel With #4 Polish, Satin Finish
- Legs: 1-5/8" Round O.D., 16GA Type 300 Tubular Stainless Steel With #4 Polish, Satin Finish
- Gussets: Stainless Steel
- Feet:1" Adjustable Stainless Steel Bullet Feet

## **"BT1S" WOOD TOP UTILITY TABLES**

| MODEL   | SIZE (L X W) | WT (LBS) |
|---------|--------------|----------|
| BT1S01  | 48"x30"      | 150      |
| BT1S02  | 60"x30"      | 170      |
| BT1S03  | 72"x30"      | 193      |
| BT1S03A | 84"x30"      | 217      |
| BT1S04  | 96"x30"      | 241      |

## "BT1S" WOOD TOP UTILITY TABLES

| MODEL   | SIZE (L X W) | WT (LBS) |  |
|---------|--------------|----------|--|
| BT1S01  | 48"x30"      | 150      |  |
| BT1S02  | 60"x30"      | 170      |  |
| BT1S03  | 72"x30"      | 193      |  |
| BT1S03A | 84"x30"      | 217      |  |
| BT1S04  | 96"x30"      | 241      |  |