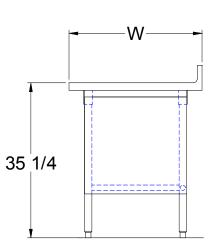

## **"BT1S" WOOD TOP UTILITY TABLES**

| MODEL   | SIZE (L X W) | WT (LBS) |
|---------|--------------|----------|
| BT1S01  | 48"x30"      | 150      |
| BT1S02  | 60"x30"      | 170      |
| BT1S03  | 72"x30"      | 193      |
| BT1S03A | 84"x30"      | 217      |
| BT1S04  | 96"x30"      | 241      |

## "BT1S" WOOD TOP UTILITY TABLES

| MODEL   | SIZE (L X W) | WT (LBS) |  |
|---------|--------------|----------|--|
| BT1S01  | 48"x30"      | 150      |  |
| BT1S02  | 60"x30"      | 170      |  |
| BT1S03  | 72"x30"      | 193      |  |
| BT1S03A | 84"x30"      | 217      |  |
| BT1S04  | 96"x30"      | 241      |  |