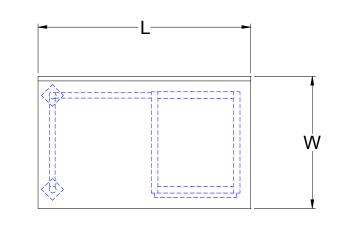

## **"BT1S" WOOD TOP UTILITY TABLES**

| MODEL   | SIZE (L X W) | WT (LBS) |
|---------|--------------|----------|
| BT1S01  | 48"x30"      | 150      |
| BT1S02  | 60"x30"      | 170      |
| BT1S03  | 72"x30"      | 193      |
| BT1S03A | 84"x30"      | 217      |
| BT1S04  | 96"x30"      | 241      |

## "BT1S" WOOD TOP UTILITY TABLES

| MODEL   | SIZE (L X W) | WT (LBS) |  |
|---------|--------------|----------|--|
| BT1S01  | 48"x30"      | 150      |  |
| BT1S02  | 60"x30"      | 170      |  |
| BT1S03  | 72"x30"      | 193      |  |
| BT1S03A | 84"x30"      | 217      |  |
| BT1S04  | 96"x30"      | 241      |  |