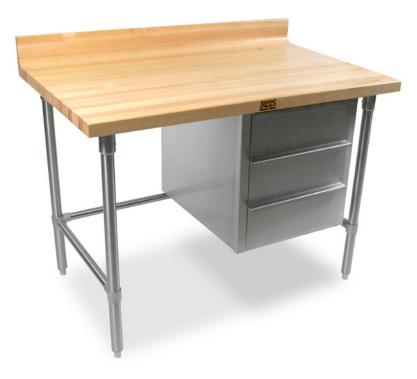

# "BT1S" WOOD TOP UTILITY TABLES

## 1¾" Thick Top w/4" Coved Riser On Back

#### **FEATURES:**

- 1-3/4" Thick Northern Hard Rock Maple Top
- Top Is Finished With Penetrating Oil With Optional Natural Clear Varnique Finish
- 3 Tier Drawer Unit
- Stainless Steel Base And Bracing Type 300 Stainless Steel, With #4 Polish, Satin Finish
- Adjustable Bullet Feet
- · Shipped Knocked-Down, Easy-To-Assemble

#### **SPECIFICATIONS:**

- Base: Stainless Steel Bases Are TIG Welded, Exposed Welds Are Polished To Match Adjacent Surface
- Top: 1-3/4" Thick Hard Rock Maple Finished With Penetrating Oil
- Drawer: Panels 20GA Stainless Steel
- Unit: Front Drawer 14GA Reinforced With 1-1/2" Square O.D. Tubing Type 300 Stainless Steel With #4 Polish, Satin Finish
- Legs: 1-5/8" Round O.D., 16GA Type 300 Tubular Stainless Steel With #4 Polish, Satin Finish
- Gussets: Stainless Steel
- Feet:1" Adjustable Stainless Steel Bullet Feet