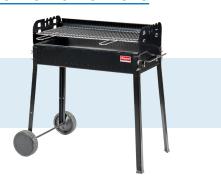

#### **Painted Steel Charcoal BBQ Grill**

| Item                    | 47309                 |
|-------------------------|-----------------------|
| Model                   | CE-IT-0127            |
| Cooking Area            | 19.7" x 11.8"         |
| Weight                  | 30.9 lbs / 14 kg      |
| Dimensions              | 22.4" x 14.2" x 26.8" |
| <b>Gross Dimensions</b> | 20.1" x 12.2" x 4.7"  |