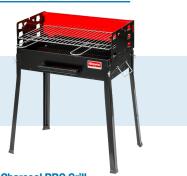

#### **Painted Steel Charcoal BBQ Grill**

| Item                    | 47309                 |
|-------------------------|-----------------------|
| Model                   | CE-IT-0127            |
| Cooking Area            | 19.7" x 11.8"         |
| Weight                  | 30.9 lbs / 14 kg      |
| Dimensions              | 22.4" x 14.2" x 26.8" |
| <b>Gross Dimensions</b> | 20.1" x 12.2" x 4.7"  |