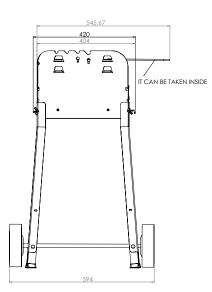

#### **TECHNICAL DRAWINGS & DIMENSIONS**

\*measurements in diagrams are in mm

# Painted Steel Charcoal BBQ Grill with Stainless Steel Brazier, Panel & 2 Wheels

| Item                    | 47311                  |
|-------------------------|------------------------|
| Model                   | CE-IT-0156             |
| <b>Cooking Area</b>     | 22.8" x 14.6"          |
| Weight                  | 19.8 lbs / 9 kg        |
| <b>Dimensions</b>       | 27.6" x 18.9" x 33.1"  |
| <b>Gross Dimensions</b> | 23.2 " x 15.4 " x 6.7" |