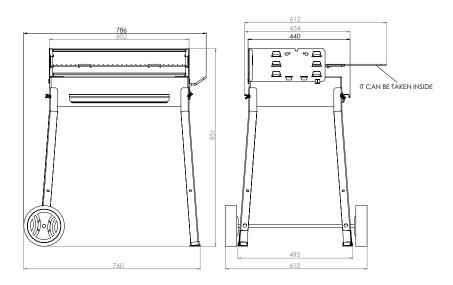

#### **TECHNICAL DRAWINGS & DIMENSIONS**

\*measurements in diagrams are in mm

#### Painted Steel Charcoal BBQ Grill with Double Braizer & 2 Wheels

|                         | •                    |
|-------------------------|----------------------|
| Item                    | 47313                |
| Model                   | CE-IT-0154           |
| <b>Cooking Area</b>     | 29.5" x 14.6"        |
| Weight                  | 33.1 lbs / 15 kg     |
| <b>Dimensions</b>       | 34.6" x 18.9" x 37"  |
| <b>Gross Dimensions</b> | 30.7" x 15.7" x 6.3" |