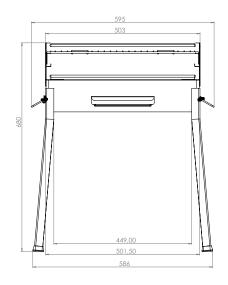

# **FOOD EQUPIMENT**

**SERVING THE FOOD INDUSTRY SINCE 1951** 

# PAINTED STEEL CHARCOAL BBQ GRILLS

Items: 47309, 47310, 47311, 47312, 47313, 47314







WARRANTY











# FOOD EQUIPMENT

PAINTED STEEL CHARCOAL BBQ GRILLS



### **TECHNICAL SPECIFICATIONS**



#### **Painted Steel Charcoal BBQ Grill**

| Item                    | 47309                 |
|-------------------------|-----------------------|
| Model                   | CE-IT-0127            |
| Cooking Area            | 19.7" x 11.8"         |
| Weight                  | 30.9 lbs / 14 kg      |
| Dimensions              | 22.4" x 14.2" x 26.8" |
| <b>Gross Dimensions</b> | 20.1" x 12.2" x 4.7"  |

#### **TECHNICAL DRAWINGS & DIMENSIONS**

\*measurements in diagrams are in mm







### Painted Steel Charcoal BBQ Grill with Stainless Steel Brazier

| Item                    | 47310                 |
|-------------------------|-----------------------|
| Model                   | CE-IT-0291            |
| <b>Cooking Area</b>     | 29.5" x 11.8"         |
| Weight                  | 24.3 lbs / 11 kg      |
| Dimensions              | 31.5" x 12.6" x 31.5" |
| <b>Gross Dimensions</b> | 30.3" x 11.8" x 5.9"  |





## **OMCAN INC.**

Telephone: 1-800-465-0234 Fax: (905) 607-0234 Email: sales@omcan.com Website: www.omcan.com





Follow us to keep up to date with the latest news and offers









# **FOOD EQUIPMENT**

PAINTED STEEL CHARCOAL BBQ GRILLS



### **TECHNICAL SPECIFICATIONS**



# Painted Steel Charcoal BBQ Grill with Stainless Steel Brazier, Panel & 2 Wh