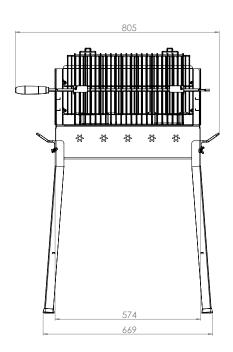

#### **TECHNICAL DRAWINGS & DIMENSIONS**

\*measurements in diagrams are in mm

#### **Painted Steel Charcoal BBQ Grill with 2 Wheels**

| Item                    | 47312                 |
|-------------------------|-----------------------|
| Model                   | CE-IT-0128            |
| <b>Cooking Area</b>     | 23.6" x 15.7"         |
| Weight                  | 23.1 lbs / 10.5 kg    |
| <b>Dimensions</b>       | 27.6" x 16.1" x 31.5" |
| <b>Gross Dimensions</b> | 24.4" x 16.5" x 5.5"  |