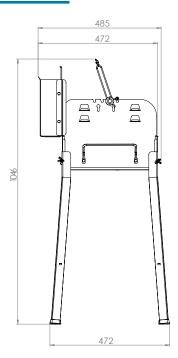

# Painted Steel Charcoal BBQ Grill with Stainless Steel Brazier, Panel & 2 Wheels

| Item                    | 47311                  |
|-------------------------|------------------------|
| Model                   | CE-IT-0156             |
| <b>Cooking Area</b>     | 22.8" x 14.6"          |
| Weight                  | 19.8 lbs / 9 kg        |
| <b>Dimensions</b>       | 27.6" x 18.9" x 33.1"  |
| <b>Gross Dimensions</b> | 23.2 " x 15.4 " x 6.7" |

#### **TECHNICAL DRAWINGS & DIMENSIONS**

\*measurements in diagrams are in mm