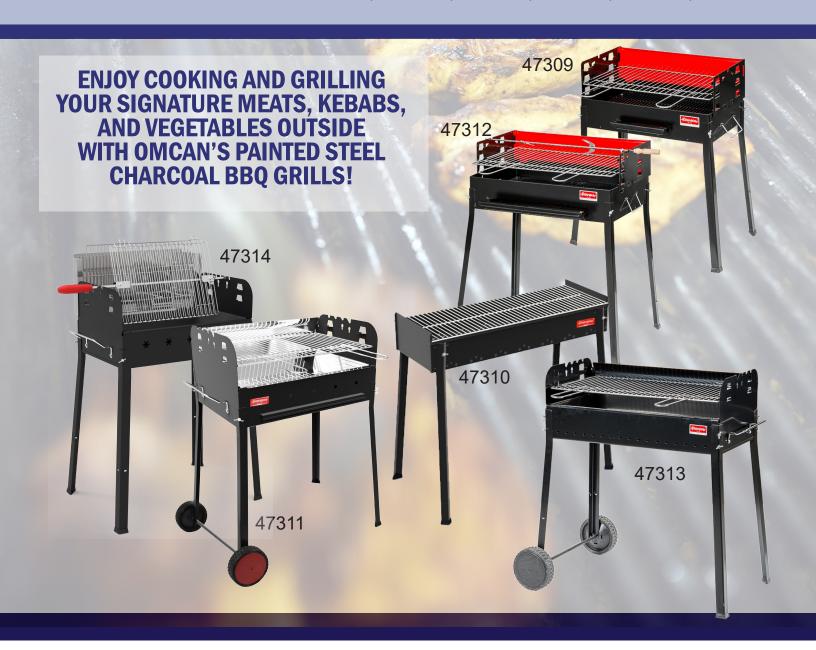

# PAINTED STEEL CHARCOAL BBQ GRILLS

Items: 47309, 47310, 47311, 47312, 47313, 47314

WARRANTY

# FOOD EQUIPMENT

PAINTED STEEL CHARCOAL BBQ GRILLS

# **FOOD EQUIPMENT**

PAINTED STEEL CHARCOAL BBQ GRILLS