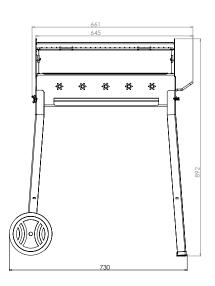

#### **TECHNICAL DRAWINGS & DIMENSIONS**

\*measurements in diagrams are in mm

# Painted Steel Charcoal BBQ Grill with Stainless Steel Brazier, Panel & 2 Wheels

| Item                    | 47311                  |
|-------------------------|------------------------|
| Model                   | CE-IT-0156             |
| <b>Cooking Area</b>     | 22.8" x 14.6"          |
| Weight                  | 19.8 lbs / 9 kg        |
| <b>Dimensions</b>       | 27.6" x 18.9" x 33.1"  |
| <b>Gross Dimensions</b> | 23.2 " x 15.4 " x 6.7" |