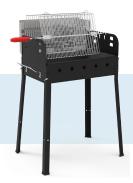

# Painted Steel Charcoal BBQ Grill with Stainless Steel Brazier, Panel & 2 Wheels

| Item                    | 47311                  |
|-------------------------|------------------------|
| Model                   | CE-IT-0156             |
| <b>Cooking Area</b>     | 22.8" x 14.6"          |
| Weight                  | 19.8 lbs / 9 kg        |
| <b>Dimensions</b>       | 27.6" x 18.9" x 33.1"  |
| <b>Gross Dimensions</b> | 23.2 " x 15.4 " x 6.7" |