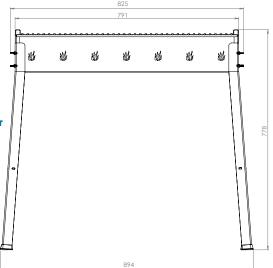

-------------------|
| Model                   | CE-IT-0127            |
| Cooking Area            | 19.7" x 11.8"         |
| Weight                  | 30.9 lbs / 14 kg      |
| Dimensions              | 22.4" x 14.2" x 26.8" |
| <b>Gross Dimensions</b> | 20.1" x 12.2" x 4.7"  |

#### **TECHNICAL DRAWINGS & DIMENSIONS**

\*measurements in diagrams are in mm







### Painted Steel Charcoal BBQ Grill with Stainless Steel Brazier

| Item                    | 47310                 |
|-------------------------|-----------------------|
| Model                   | CE-IT-0291            |
| <b>Cooking Area</b>     | 29.5" x 11.8"         |
| Weight                  | 24.3 lbs / 11 kg      |
| Dimensions              | 31.5" x 12.6" x 31.5" |
| <b>Gross Dimensions</b> | 30.3" x 11.8" x 5.9"  |





## **OMCAN INC.**

Telephone: 1-800-465-0234 Fax: (905) 607-0234 Email: sales@omcan.com Website: www.omcan.com





Follow us to keep up to date with the latest news and offers









# **FOOD EQUIPMENT**

PAINTED STEEL CHARCOAL BBQ GRILLS



### **TECHNICAL SPECIFICATIONS**



# Painted Steel Charcoal BBQ Grill with Stainless Steel Brazier, Panel & 2 Wheels

| Item                    | 47311                  |
|-------------------------|------------------------|
| Model                   | CE-IT-0156             |
| <b>Cooking Area</b>     | 22.8" x 14.6"          |
| Weight                  | 19.8 lbs / 9 kg        |
| <b>Dimensions</b>       | 27.6" x 18.9" x 33.1"  |
| <b>Gross Dimensions</b> | 23.2 " x 15.4 " x 6.7" |

#### **TECHNICAL DRAWINGS & DIMENSIONS**

\*measurements in