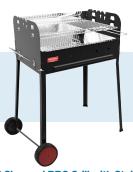

# Painted Steel Charcoal BBQ Grill with Stainless Steel Brazier, Panel & 2 Wheels

| Item                    | 47311                  |
|-------------------------|------------------------|
| Model                   | CE-IT-0156             |
| <b>Cooking Area</b>     | 22.8" x 14.6"          |
| Weight                  | 19.8 lbs / 9 kg        |
| <b>Dimensions</b>       | 27.6" x 18.9" x 33.1"  |
| <b>Gross Dimensions</b> | 23.2 " x 15.4 " x 6.7" |