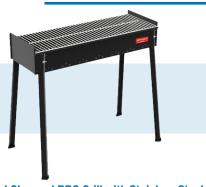

#### **Painted Steel Charcoal BBQ Grill**

| Item                    | 47309                 |
|-------------------------|-----------------------|
| Model                   | CE-IT-0127            |
| Cooking Area            | 19.7" x 11.8"         |
| Weight                  | 30.9 lbs / 14 kg      |
| Dimensions              | 22.4" x 14.2" x 26.8" |
| <b>Gross Dimensions</b> | 20.1" x 12.2" x 4.7"  |