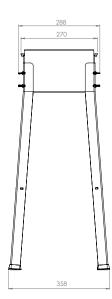

-----------------|
| Model                   | CE-IT-0127            |
| Cooking Area            | 19.7" x 11.8"         |
| Weight                  | 30.9 lbs / 14 kg      |
| Dimensions              | 22.4" x 14.2" x 26.8" |
| <b>Gross Dimensions</b> | 20.1" x 12.2" x 4.7"  |

#### **TECHNICAL DRAWINGS & DIMENSIONS**

\*measurements in diagrams are in mm







### Painted Steel Charcoal BBQ Grill with Stainless Steel Brazier

| Item                    | 47310                 |
|-------------------------|-----------------------|
| Model                   | CE-IT-0291            |
| <b>Cooking Area</b>     | 29.5" x 11.8"         |
| Weight                  | 24.3 lbs / 11 kg      |
| Dimensions              | 31.5" x 12.6" x 31.5" |
| <b>Gross Dimensions</b> | 30.3" x 11.8" x 5.9"  |





## **OMCAN INC.**

Telephone: 1-800-465-0234 Fax: (905) 607-0234 Email: sales@omcan.com Website: www.omcan.com





Follow us to keep up to date with the latest news and offers









# **FOOD EQUIPMENT**

PAINTED STEEL CHARCOAL BBQ GRILLS



### **TECHNICAL SPECIFICATIONS**



# Painted Steel Charcoal BBQ Grill with Stainless Steel Brazier, Panel & 2 Wheels

| Item                    | 47311                  |
|-------------------------|------------------------|
| Model                   | CE-IT-0156             |
| <b>Cooking Area</b>     | 22.8" x 14.6"          |
| Weight                  | 19.8 lbs / 9 kg        |
| <b>Dimensions</b>       | 27.6" x 18.9" x 33.1"  |
| <b>Gross Dimensions</b> | 23.2 " x 15.4 " x 6.7" |

#### **TECHNICAL DRAWINGS & DIMENSIONS**

\*measurements in di