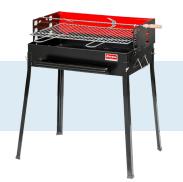

#### **Painted Steel Charcoal BBQ Grill**

| Item                    | 47309                 |
|-------------------------|-----------------------|
| Model                   | CE-IT-0127            |
| Cooking Area            | 19.7" x 11.8"         |
| Weight                  | 30.9 lbs / 14 kg      |
| Dimensions              | 22.4" x 14.2" x 26.8" |
| <b>Gross Dimensions</b> | 20.1" x 12.2" x 4.7"  |