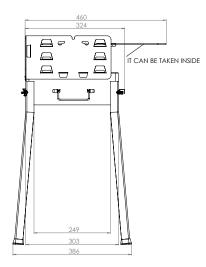

# **FOOD EQUPIMENT**

**SERVING THE FOOD INDUSTRY SINCE 1951** 

# PAINTED STEEL CHARCOAL BBQ GRILLS

Items: 47309, 47310, 47311, 47312, 47313, 47314







WARRANTY











# FOOD EQUIPMENT

PAINTED STEEL CHARCOAL BBQ GRILLS



### **TECHNICAL SPECIFICATIONS**



#### **Painted Steel Charcoal BBQ Grill**

| Item                    | 47309                 |
|-------------------------|-----------------------|
| Model                   | CE-IT-0127            |
| Cooking Area            | 19.7" x 11.8"         |
| Weight                  | 30.9 lbs / 14 kg      |
| Dimensions              | 22.4" x 14.2" x 26.8" |
| <b>Gross Dimensions</b> | 20.1" x 12.2" x 4.7"  |

#### **TECHNICAL DRAWINGS & DIMENSIONS**

\*measurements in diagrams are in mm







### Painted Steel Charcoal BBQ Grill with Stainless Steel Brazier

| Item                    | 47310                 |
|-------------------------|-----------------------|
| Model                   | CE-IT-0291            |
| <b>Cooking Area</b>     | 29.5" x 11.8"         |
| Weight                  | 24.3 lbs / 11 kg      |
| Dimensions              | 31.5" x 12.6" x 31.5" |
| <b>Gross Dimensions</b> | 30.3" x 11.8" x 5.9"  |





## **OMCAN INC.**

Telephone: 1-800-465-0234 Fax: (905) 607-0234 Email: sales@omcan.com Website: www.omcan.com





Follow us to keep up to date with the latest news and offers









# **FOOD EQUIPMENT**

PAINTED STEEL CHARCOAL BBQ GRILLS



### **TECHNICAL SPECIFICATIONS**



# Painted Steel Charcoal BBQ Grill with Stainless Steel Brazier, Panel & 2 Whee