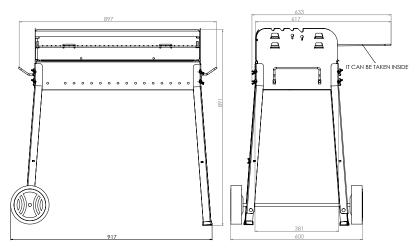

#### **TECHNICAL DRAWINGS & DIMENSIONS**

\*measurements in diagrams are in mm

### Painted Steel Charcoal BBQ Grill with Stainless Steel Brazier

| Item                    | 47310                 |
|-------------------------|-----------------------|
| Model                   | CE-IT-0291            |
| <b>Cooking Area</b>     | 29.5" x 11.8"         |
| Weight                  | 24.3 lbs / 11 kg      |
| Dimensions              | 31.5" x 12.6" x 31.5" |
| <b>Gross Dimensions</b> | 30.3" x 11.8" x 5.9"  |