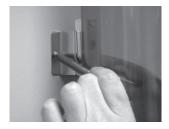

### **MOUNTING THE DISPENSER**

 Insert metal bracket onto wall mount bracket on dispenser.

Mark location of wall mount bracket using mounting holes.

 Remove dispenser from bracket and mount bracket as required. Secure to mounting surface with the appropriate hardware.