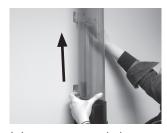

### **MOUNTING THE DISPENSER**

 Insert metal bracket onto wall mount bracket on dispenser.

Mark location of wall mount bracket using mounting holes.

 Remove dispenser from bracket and mount bracket as required. Secure to mounting surface with the appropriate hardware.

 Mount dispenser by sliding dispenser over metal brackets after inserting proper gasket.