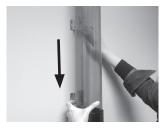

 Mount dispenser by sliding dispenser over metal brackets after inserting proper gasket.

 Replace cap and mount to mounting bracket by sliding the dispenser over brackets.

San Jamar Chef Revival 555 Koopman Lane Elkhorn, Wisconsin 53121 USA T: +1.262.723.6133 F: +1.262.723.4204 SJCR Canada 3300 Bloor Street West Center Tower, 11 th Floor Suite 31 40 Toronto, ON M8X 2X3 CANADA T: +1 (262) 723.6133 F: +1 (262) 723.4204 Customer Care: (800) 248.9826 canada@sjcr.com SJCR Europe Schoorstraat 26A, Bus-I B-2220 Heist op-den Berg BELGIUM T: +32 1522 8140 F: +32 1522 8148 emea@sjcr.com SJCR México Av. Universidad #1377-701 Colonia Axotla CP 01030 Del. Alvaro Obregón MÉXICO, DF T: +52 (55) 3626 0772 F: +52 (55) 5273 4495 mexico@sicrcom