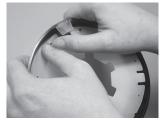

# ITEM # IC2222CKE

I. Remove cover ring turning counterclockwise.

2. Place gasket over posts in underside of ring.

 Replace cover ring & gasket by turning clockwise over mounting ring, until secure.