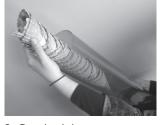

## LOADING THE DISPENSER

 It is recommended to load the dispenser, remove the dispenser from mounting bracket.

2. Remove top cap on the top of the dispenser.

 Gently slide cones into dispenser, cone bottom first. Please note, cones are fragile. It is not recommended to drop an entire sleeve into the dispenser at once.