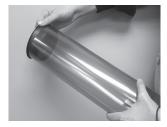

#### **INSERT GASKET**

This item is supplied with a specified gasket for Wendy's cones.

# ITEM # IC2222CKE

I. Remove cover ring turning counterclockwise.

2. Place gasket over posts in underside of ring.

 Replace cover ring & gasket by turning clockwise over mounting ring, until secure.