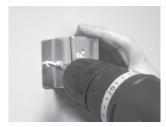

### **MOUNTING THE DISPENSER**

 Insert metal bracket onto wall mount bracket on dispenser.

Mark location of wall mount bracket using mounting holes.

 Remove dispenser from bracket and mount bracket as required. Secure to mounting surface with the appropriate hardware.