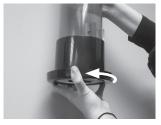

 Mount dispenser by sliding dispenser over metal brackets after inserting proper gasket.

#### **INSERT GASKET**

This item is supplied with a specified gasket for Wendy's cones.