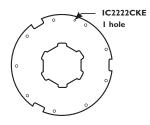

# ITEM # IC2222CKE

I. Remove cover ring turning counterclockwise.

2. Place gasket over posts in underside of ring.

 Replace cover ring & gasket by turning clockwise over mounting ring, until secure.