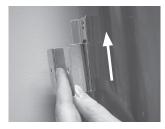

### **MOUNTING THE DISPENSER**

 Insert metal bracket onto wall mount bracket on dispenser.

Mark location of wall mount bracket using mounting holes.

 Remove dispenser from bracket and mount bracket as required. Secure to mounting surface with the appropriate hardware.