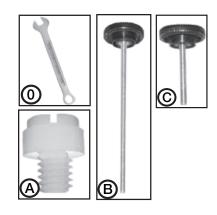

| HARDWARE LIST |                    |     |  |  |
|---------------|--------------------|-----|--|--|
| Item          | DESCRIPTION        | QTY |  |  |
| A             | Nylon Thumb Screws | 4   |  |  |
| В             | Long Shield Knobs  | 2   |  |  |
| С             | Short Shield Knobs | 2   |  |  |