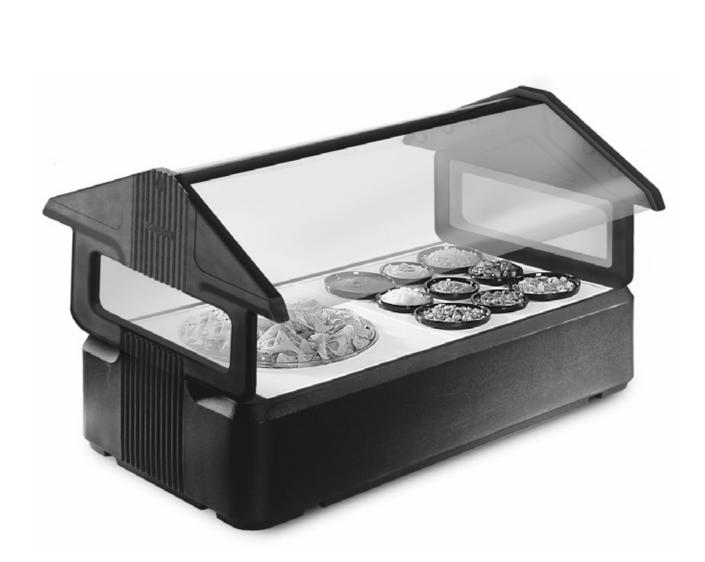

P.O. Box 53006 Oklahoma City, Oklahoma 73152-3006 (405) 475-5600 • 1-800-654-8210 www.carlislefsp.com © 2014 Carlisle FoodService Products #104803751 Rev 08/14

| TOOLS NEEDED |                            |     |
|--------------|----------------------------|-----|
| Item         | DESCRIPTION                | QTY |
| 0            | 7/16 Wrench (Not Included) | 1   |