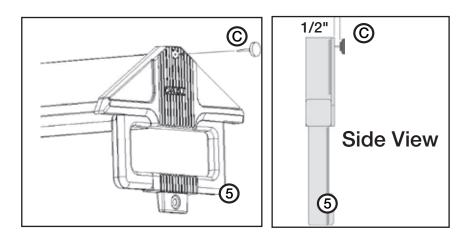

#### Step 3

• Insert the Short Shield Knob (C) through the Sneeze Guard Side Post (5) and screw it into the Sneeze Guard Ridge Channel (4) (Do not fully tighten, leave a minimum of 1/2" exposed thread per side)