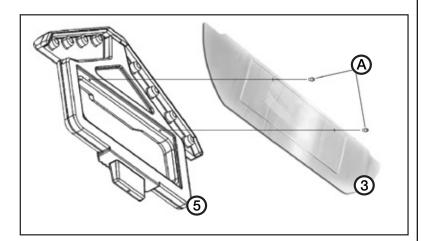

#### Step 1

- Install Acrylic Guard Side Panel (3) with Nylon Thumb Screw (A) into the inside of each sneeze guard side post (5)
- Hand tighten nylon thumb screw