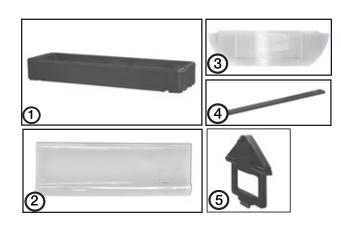

| Parts List |                                  |     |  |  |
|------------|----------------------------------|-----|--|--|
| Item       | DESCRIPTION                      | QTY |  |  |
| 1          | Pre-assembled Bar                | 1   |  |  |
| 2          | Acrylic Sneeze Guard Top Panels  | 2   |  |  |
| 3          | Acrylic Sneeze Guard Side Panels | 2   |  |  |
| 4          | Sneeze Guard Ridge Channel       | 1   |  |  |
| 5          | Sneeze Guard Side Posts          | 2   |  |  |