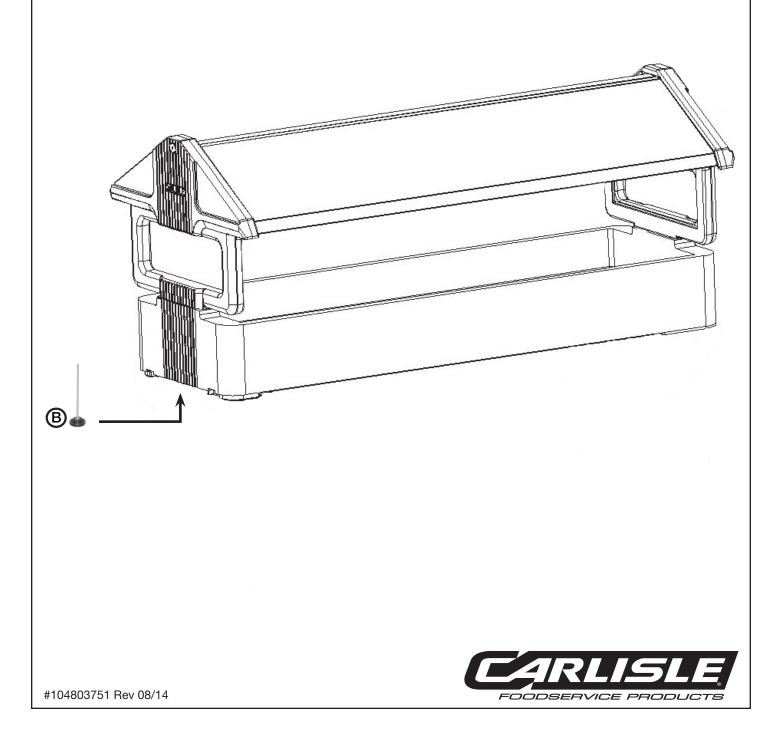

#### Step 5

• Install and fully tighten long shield knob on each of Food Bar (B)

Bar Assembly is complete