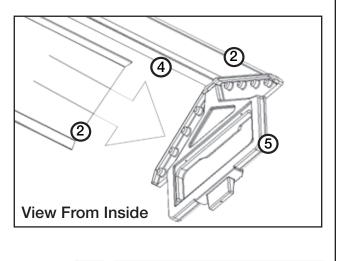

#### Step 4

- Two people required)
- Insert top corner of Acrylic Sneeze Guard Panels (2) into the lip of the Sneeze Guard Ridge Channel (4)
- Pull open the opposite side of the Sneeze Guard Side Post (5) and continue to insert the Sneeze Guard Panel along the recess
- Repeat the previous steps for the second top shield
- Tighten Short Knob (C)