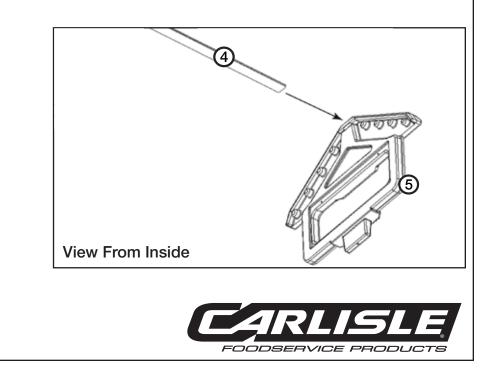

### Step 2

- Two people required
- Insert Sneeze Guard Ridge Channel (4) into the recessed pocket at the top of each Sneeze Guard Side Post (5)