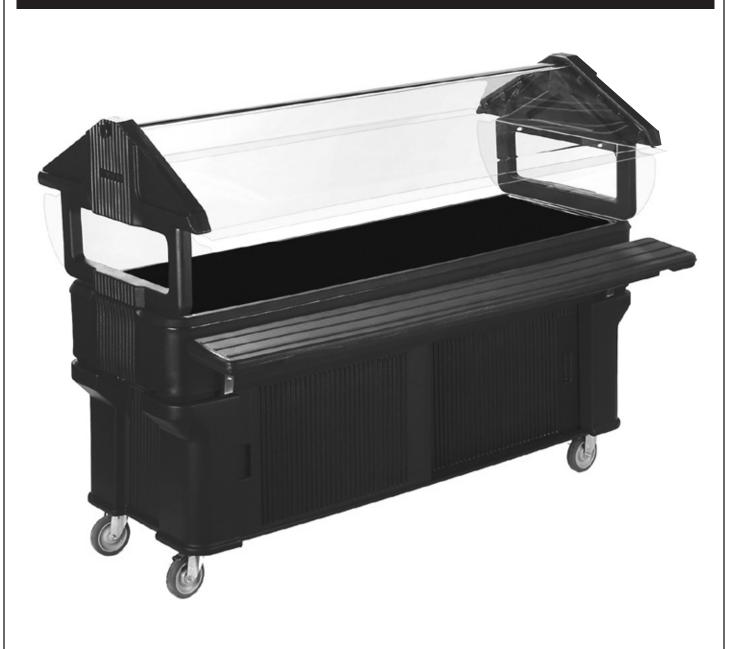

## Six-Star<sup>™</sup> Tray Slide Assembly Instructions

P.O. Box 53006 Oklahoma City, Oklahoma 73152-3006 (405) 475-5600 • 1-800-654-8210 www.carlislefsp.com © 2014 Carlisle FoodService Products 104803752 Rev 05/14

| Tools Needed                                                                                                                                               |                            |     |
|------------------------------------------------------------------------------------------------------------------------------------------------------------|----------------------------|-----|
| Item                                                                                                                                                       | Description                | QTY |
| 1                                                                                                                                                          | 7/16 Wrench (Not included) | 1   |
| Parts List                                                                                                                                                 |                            |     |
| Item                                                                                                                                                       | Description                | QTY |
| 2                                                                                                                                                          | Tray Slide                 | 1   |
| 3                                                                                                                                                          | End Shelf Bracket          | 2   |
| 4                                                                                                                                                          | Hex Bolt                   | 4   |
| 5                                                                                                                                                          | Washer                     | 4   |
| 1 2   3     4     5     Step 1        • Remove thread plugs from under bar   • Slide the tray slide bracket (3) into slot located near the side of the bar |                            |     |
|                                                                                                                                                            |                            |     |