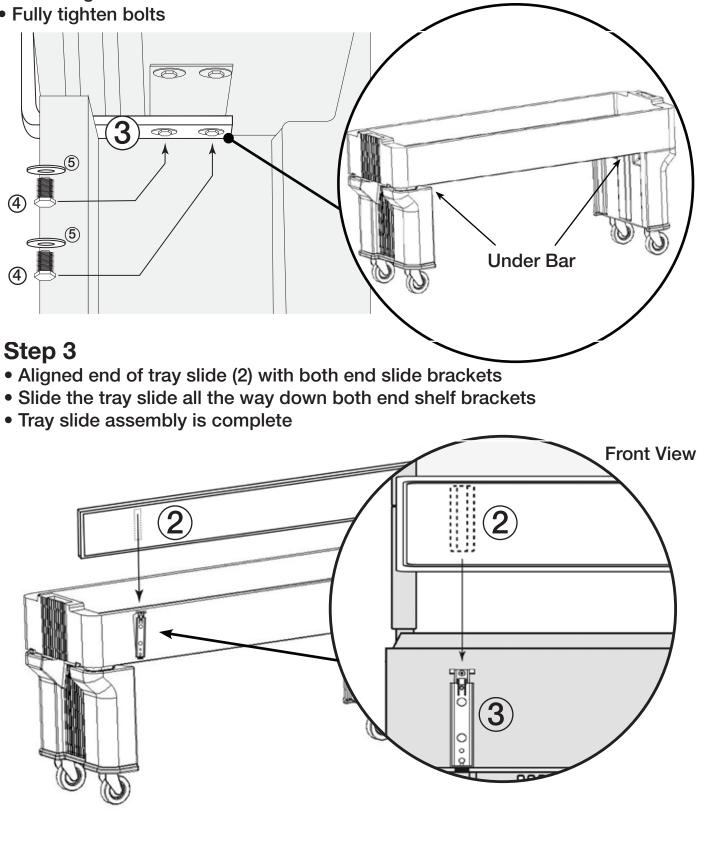

| Tools Needed                                                                                                                                               |                            |     |
|------------------------------------------------------------------------------------------------------------------------------------------------------------|----------------------------|-----|
| Item                                                                                                                                                       | Description                | QTY |
| 1                                                                                                                                                          | 7/16 Wrench (Not included) | 1   |
| Parts List                                                                                                                                                 |                            |     |
| Item                                                                                                                                                       | Description                | QTY |
| 2                                                                                                                                                          | Tray Slide                 | 1   |
| 3                                                                                                                                                          | End Shelf Bracket          | 2   |
| 4                                                                                                                                                          | Hex Bolt                   | 4   |
| 5                                                                                                                                                          | Washer                     | 4   |
| 1 2   3     4     5     Step 1        • Remove thread plugs from under bar   • Slide the tray slide bracket (3) into slot located near the side of the bar |                            |     |
|                                                                                                                                                            |                            |     |

## Step 2

- Installation must be done under the bar
- Using your 7/16" wrench (1), Install bolts (4) and washer (5) to secure both mounting brackets
- Fully tighten bolts