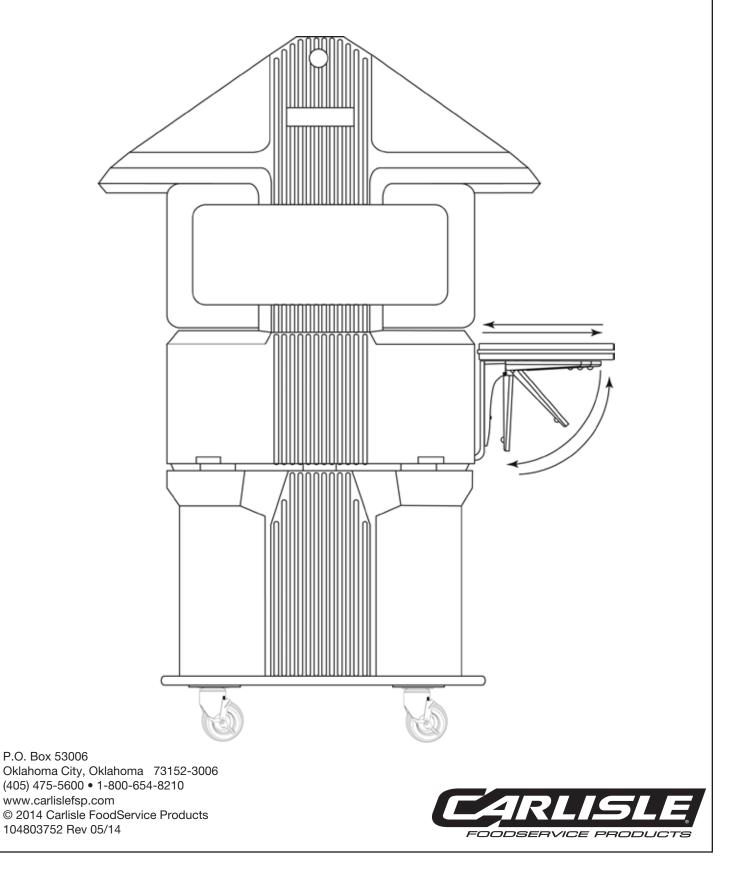

## **Slide Operation**

- Lift tray slide up to be horizontal
- Push slide towards bar to lock into place
- Reverse above instructions to lower slide