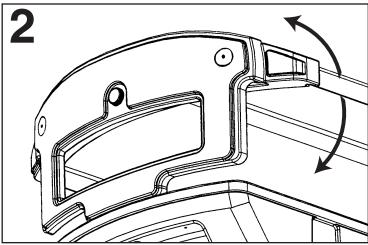

Step 2: Carefully rotate assembly (will rotate in either direction) and rest assembly on the basin of the Food Bar.

To restore Sneeze Guard to original position, rotate Sneeze Guard Assembly until it is level with the flanges on the Sneeze Guard Posts. Reinstall the outer most black plastic knobs (2 at each end) being careful not to over tighten.