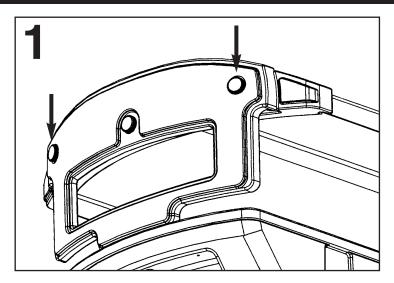

## MAXIMIZER™ FOOD BAR SNEEZE GUARD TILTING INSTRUCTIONS

Step 1: With a person at each end, hold the Sneeze Guard Assembly with one hand and remove the two outer most black plastic knobs on each end (refer to diagram).