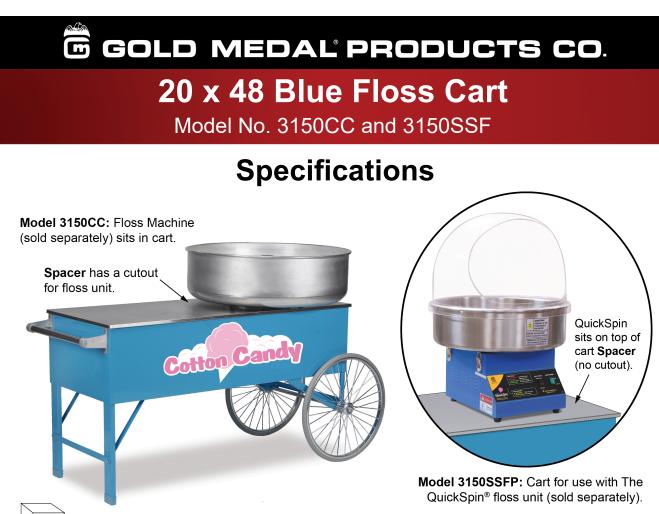

Depth Width-

General images shown with Floss Unit for reference only (items sold separately).

## **Overall Dimensions:**

Width: 61.25" (155.6 cm) Depth: 25.625" (65.1 cm) Height: 28.25" (71.8 cm)

Overall dims. include handle and wheels. **Cart Base dims. only:** 20" (D) x 48" (W)

## Description:

Model 3150CC: Blue Floss Cart

- Includes a spacer (with cutout) for a floss machine to sit in cart, reference image shown (floss unit sold separately).
- (2) 20" wheels
- Cart handle.

**Model 3150SSF:** Blue Floss Cart for use with The QuickSpin (sold separately), see image above.

- Includes a solid top spacer (no cutouts).
- (2) 20" wheels
- Cart handle.

Gold Medal Products Co. 10700 Medallion Drive, Cincinnati, OH 45241 Ph: (513) 769-7676, (800) 543-0862; Fax: (513) 769-8500 gmpopcorn.com info@gmpopcorn.com