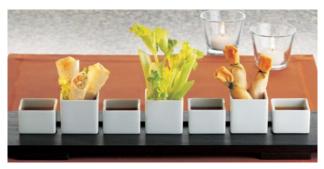

**SCHÖNWALD** 

Germany

All of the below pieces fit perfectly on this flight.

| Fits Item No. | Description             | Tray Fits |  |
|---------------|-------------------------|-----------|--|
| 9336205       | 2oz Square Dish         | 7         |  |
| 9336305       | 2 3/4oz Square Dish     | 7         |  |
| 9356110       | 1 3/4oz Spoon Dish      | 4         |  |
| 9356211       | 4 3/4oz Oval Dish       | 5         |  |
| 9356210       | Oval Olive Oil Dish     | 5         |  |
| 9347901       | Generation 4" Oval Dish | 4         |  |

The number that can be placed and fit on the tray is shown above.

| Item No.  | SCC No.       | Description                   | Pc/Ctn. | Ctn.<br>Wgt. | Ctn.<br>Cube | 2016 USA List<br>Price/Doz. |
|-----------|---------------|-------------------------------|---------|--------------|--------------|-----------------------------|
| 933890091 | 4018082408351 | 18" x 5.5" Flying Buffet Tray | 1 pc    | 1.47         | 0.08         |                             |