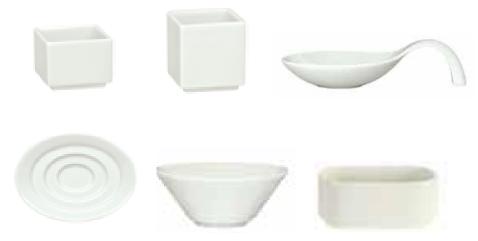

**SCHÖNWALD** 

Germany

All of the below pieces fit perfectly on this flight.

| Fits Item No. | Description             | Tray Fits |  |
|---------------|-------------------------|-----------|--|
| 9336205       | 2oz Square Dish         | 7         |  |
| 9336305       | 2 3/4oz Square Dish     | 7         |  |
| 9356110       | 1 3/4oz Spoon Dish      | 4         |  |
| 9356211       | 4 3/4oz Oval Dish       | 5         |  |
| 9356210       | Oval Olive Oil Dish     | 5         |  |
| 9347901       | Generation 4" Oval Dish | 4         |  |