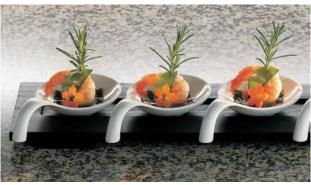

**SCHÖNWALD** 

Germany

All of the below pieces fit perfectly on this flight.

| Fits Item No. | Description             | Tray Fits |  |
|---------------|-------------------------|-----------|--|
| 9336205       | 2oz Square Dish         | 7         |  |
| 9336305       | 2 3/4oz Square Dish     | 7         |  |
| 9356110       | 1 3/4oz Spoon Dish      | 4         |  |
| 9356211       | 4 3/4oz Oval Dish       | 5         |  |
| 9356210       | Oval Olive Oil Dish     | 5         |  |
| 9347901       | Generation 4" Oval Dish | 4         |  |

The number that can be placed and fit on the tray is shown above.

| Item No.  | SCC No.       | Description                   | Pc/Ctn. | Ctn.<br>Wgt. | Ctn.<br>Cube | 2016 USA List<br>Price/Doz. |
|-----------|---------------|-------------------------------|---------|--------------|--------------|-----------------------------|
| 933890091 | 4018082408351 | 18" x 5.5" Flying Buffet Tray | 1 pc    | 1.47         | 0.08         |                             |