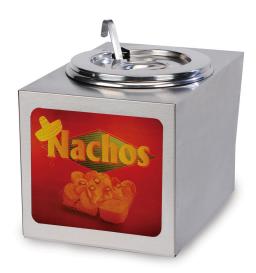

## **Cheese Warmer w/Dipper**

Model No. 2365

### **Specifications**

General image shown for reference.

### Features:

- Cheese Warmer with Dipper (no lighted sign).
- 4 quart Bain Marie Insert Bowl (Item No. 2357) available for purchase seperately.

**Electrical - Domestic** 

120V 300 WATTS 60 Hz (NEMA 5-15P) Plug