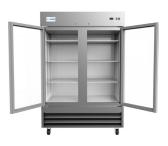

# KoolMore 54 in. Two-Door Reach-In Refrigerator - 47 Cu Ft.

SKU: RIR-2D-GD

#### **FEATURES**

- Digital temperature controls and display
- Glass Door allows you to easily see the contents
- · Stainless steel body
- Self-closing door with a stay-open feature for easy load
- · Six adjustable shelves
- Four casters with two breaks for increased mobility and easy cleaning
- Bottom mounted compressor
- Includes pre-installed lock and key for guaranteed overnight freshness
- · Auto-defrost
- · Interior lighting