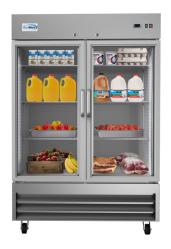

# KoolMore 54 in. Two-Door Reach-In Refrigerator - 47 Cu Ft.

SKU: RIR-2D-GD

#### **FEATURES**

- Digital temperature controls and display
- Glass Door allows you to easily see the contents
- · Stainless steel body
- Self-closing door with a stay-open feature for easy load
- · Six adjustable shelves
- Four casters with two breaks for increased mobility and easy cleaning
- Bottom mounted compressor
- Includes pre-installed lock and key for guaranteed overnight freshness
- · Auto-defrost
- · Interior lighting