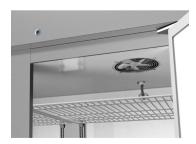

#### **FEATURES**

- Digital temperature controls and display
- Glass Door allows you to easily see the contents
- · Stainless steel body
- Self-closing door with a stay-open feature for easy load
- · Six adjustable shelves
- Four casters with two breaks for increased mobility and easy cleaning
- Bottom mounted compressor
- Includes pre-installed lock and key for guaranteed overnight freshness
- · Auto-defrost
- · Interior lighting

#### **CLOSE UP IMAGES**

#### **Features & Material**

| Door Style                | Swing               |
|---------------------------|---------------------|
| Number Of Doors           | 2                   |
| Number Of Shelves         | 6                   |
| Defrost Type              | Automatic           |
| Refrigerant Type          | R-290               |
| Temperature Control Type  | External Digital    |
| Ambient Temperature Range | 100 F               |
| Temperature Range         | 33-40 F             |
| Casters                   | 4                   |
| Light Type                | LED                 |
| Shelf Material Type       | Epoxy Coated        |
| Interior Material         | Stainless Steel 201 |
| Exterior Material         | Stainless Steel 304 |