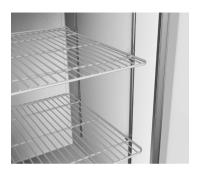

#### **FEATURES**

- Digital temperature controls and display
- Glass Door allows you to easily see the contents
- · Stainless steel body
- Self-closing door with a stay-open feature for easy load
- · Six adjustable shelves
- Four casters with two breaks for increased mobility and easy cleaning
- Bottom mounted compressor
- Includes pre-installed lock and key for guaranteed overnight freshness
- · Auto-defrost
- · Interior lighting

#### **CLOSE UP IMAGES**

#### **Features & Material**

| Door Style                | Swing               |
|---------------------------|---------------------|
| Number Of Doors           | 2                   |
| Number Of Shelves         | 6                   |
| Defrost Type              | Automatic           |
| Refrigerant Type          | R-290               |
| Temperature Control Type  | External Digital    |
| Ambient Temperature Range | 100 F               |
| Temperature Range         | 33-40 F             |
| Casters                   | 4                   |
| Light Type                | LED                 |
| Shelf Material Type       | Epoxy Coated        |
| Interior Material         | Stainless Steel 201 |
| Exterior Material         | Stainless Steel 304 |