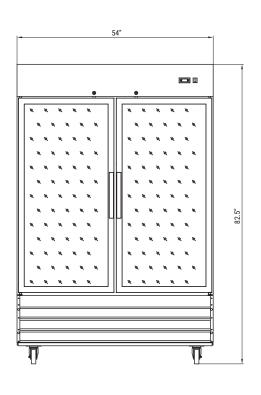

#### **Dimensions**

| Depth                           | 32.2 |
|---------------------------------|------|
| Width                           | 54   |
| Height                          | 82.5 |
| Interior Depth                  | 27.1 |
| Interior Width                  | 49.4 |
| Interior Height                 | 51.6 |
| Shelf Width                     | 23.6 |
| Shelf Depth                     | 23.2 |
| Depth Including Handles         | 33.4 |
| Depth Excluding Handles         | 32.2 |
| Depth Less Door                 | 29.4 |
| Depth With Door Open 90 Degrees | 57.1 |
| Power Cord Length               | 98.5 |
| Conscitu                        |      |