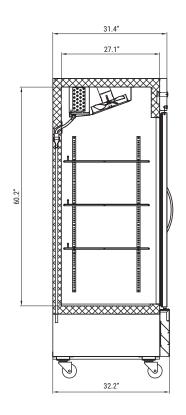

#### **Dimensions**

| Depth                           | 32.2 |
|---------------------------------|------|
| Width                           | 54   |
| Height                          | 82.5 |
| Interior Depth                  | 27.1 |
| Interior Width                  | 49.4 |
| Interior Height                 | 51.6 |
| Shelf Width                     | 23.6 |
| Shelf Depth                     | 23.2 |
| Depth Including Handles         | 33.4 |
| Depth Excluding Handles         | 32.2 |
| Depth Less Door                 | 29.4 |
| Depth With Door Open 90 Degrees | 57.1 |
| Power Cord Length               | 98.5 |
| Conscitu                        |      |

### **Plan View**