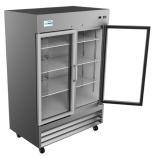

# KoolMore 54 in. Two-Door Reach-In Refrigerator - 47 Cu Ft.

SKU: RIR-2D-GD

#### **FEATURES**

- Digital temperature controls and display
- Glass Door allows you to easily see the contents
- · Stainless steel body
- Self-closing door with a stay-open feature for easy load
- · Six adjustable shelves
- Four casters with two breaks for increased mobility and easy cleaning
- Bottom mounted compressor
- Includes pre-installed lock and key for guaranteed overnight freshness
- · Auto-defrost
- · Interior lighting