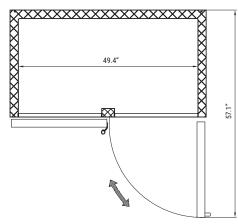

#### **Dimensions**

| Depth                           | 32.2 |
|---------------------------------|------|
| Width                           | 54   |
| Height                          | 82.5 |
| Interior Depth                  | 27.1 |
| Interior Width                  | 49.4 |
| Interior Height                 | 51.6 |
| Shelf Width                     | 23.6 |
| Shelf Depth                     | 23.2 |
| Depth Including Handles         | 33.4 |
| Depth Excluding Handles         | 32.2 |
| Depth Less Door                 | 29.4 |
| Depth With Door Open 90 Degrees | 57.1 |
| Power Cord Length               | 98.5 |
| Conscitu                        |      |

### **Plan View**