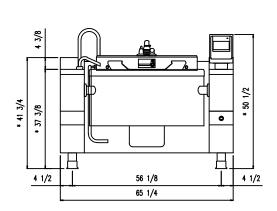

# **Data sheet** UCBTE048AC\_V1

| <b>Dimensions</b> | weights | and | capacities |
|-------------------|---------|-----|------------|

| 65 1/4 inch             | Vessel diameter                                                                    | 35 3/8 inch                                                                   | Cooking vessel surface                                                                                                                                                                                                                                                                | 977 inch <sup>2</sup>                                                                                                                                                                                                                                                                                                                                         |
|-------------------------|------------------------------------------------------------------------------------|-------------------------------------------------------------------------------|---------------------------------------------------------------------------------------------------------------------------------------------------------------------------------------------------------------------------------------------------------------------------------------|---------------------------------------------------------------------------------------------------------------------------------------------------------------------------------------------------------------------------------------------------------------------------------------------------------------------------------------------------------------|
| 59 1/4 inch             | Vessel height                                                                      | 13 3/4 inch                                                                   | Weight                                                                                                                                                                                                                                                                                | 1499 lb                                                                                                                                                                                                                                                                                                                                                       |
| 50 5/8 inch             | Capacity                                                                           | 48 gal                                                                        |                                                                                                                                                                                                                                                                                       |                                                                                                                                                                                                                                                                                                                                                               |
|                         |                                                                                    |                                                                               |                                                                                                                                                                                                                                                                                       |                                                                                                                                                                                                                                                                                                                                                               |
| 236 Nm                  | Mixer power                                                                        | 0.37 kW                                                                       | Mixing speed                                                                                                                                                                                                                                                                          | 6-14 Rpm                                                                                                                                                                                                                                                                                                                                                      |
|                         |                                                                                    |                                                                               |                                                                                                                                                                                                                                                                                       |                                                                                                                                                                                                                                                                                                                                                               |
| 25÷50 PSI               | Cold water inlet (B)                                                               | 3/4"                                                                          | Hot water inlet (A)                                                                                                                                                                                                                                                                   | 3/4"                                                                                                                                                                                                                                                                                                                                                          |
| 1"                      |                                                                                    |                                                                               |                                                                                                                                                                                                                                                                                       |                                                                                                                                                                                                                                                                                                                                                               |
|                         |                                                                                    |                                                                               |                                                                                                                                                                                                                                                                                       |                                                                                                                                                                                                                                                                                                                                                               |
|                         |                                                                                    |                                                                               |                                                                                                                                                                                                                                                                                       |                                                                                                                                                                                                                                                                                                                                                               |
| 3 PHASE 220-240V ~ 60Hz | Electric power                                                                     | 24.70 kW                                                                      | Current                                                                                                                                                                                                                                                                               | 59.5 A                                                                                                                                                                                                                                                                                                                                                        |
| 3 DUVCE 308/\ 60P2      | Floatric nower                                                                     | 23.40 kW                                                                      | Current                                                                                                                                                                                                                                                                               | 65.0 A                                                                                                                                                                                                                                                                                                                                                        |
|                         | 59 1/4 inch<br>50 5/8 inch<br>236 Nm<br>25÷50 PSI<br>1"<br>3 PHASE 220-240V ~ 60Hz | 59 1/4 inch 50 5/8 inch  236 Nm  Mixer power  25÷50 PSI  Cold water inlet (B) | 59 1/4 inch       Vessel height       13 3/4 inch         50 5/8 inch       Capacity       48 gal         236 Nm       Mixer power       0.37 kW         25÷50 PSI       Cold water inlet (B)       3/4"         1"       3 PHASE 220-240V ~ 60Hz       Electric power       24.70 kW | 59 1/4 inch       Vessel height       13 3/4 inch       Weight         50 5/8 inch       Capacity       48 gal         236 Nm       Mixer power       0.37 kW       Mixing speed         25÷50 PSI       Cold water inlet (B)       3/4"       Hot water inlet (A)         1"       3 PHASE 220-240V ~ 60Hz       Electric power       24.70 kW       Current |