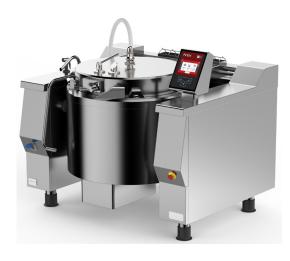

## Data sheet **UCBTE048AC V1**

#### **Constructive Features**

- cooking vessel in stainless steel AISI 304 (bottom thickness 12 mm and wall thickness 3 mm). Vessel with electric tilting on front part
- lid in stainless steel AISI 304 (thickness 20/10), with double cover, with ergonomic handle, reinforced with locking system at 4 points on sliding shafts and lever type control bolts with blocking of opening under pressure. Alimen tary silicone gummy gasket with only one jointing point. Balanced by means of gas springs
- self-supporting frame in stainless steel AISI 304 (thickness 30-40/10)
- outer cover in stainless steel AISI 304, fine satin finish (thickness 12-15/10)
  adjustable feet in stainless steel AISI 304 to ensure levelling, with removable cover for cleaning operations
  fast accessibility to the main functional parts (electronic card, fuses, thermostats...) only removing the frontal
- panels
- protection level IPX5