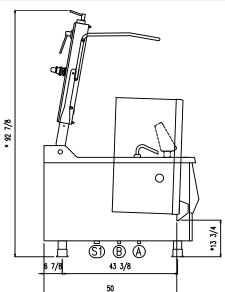

# **Data sheet** UCBTE048AC\_V1

| <b>Dimensions</b> | weights | and | capacities |
|-------------------|---------|-----|------------|

| 65 1/4 inch             | Vessel diameter                                                                    | 35 3/8 inch                                                                   | Cooking vessel surface                                                                                                                                                                                                                                                                | 977 inch <sup>2</sup>                                                                                                                                                                                                                                                                                                                                         |
|-------------------------|------------------------------------------------------------------------------------|-------------------------------------------------------------------------------|---------------------------------------------------------------------------------------------------------------------------------------------------------------------------------------------------------------------------------------------------------------------------------------|---------------------------------------------------------------------------------------------------------------------------------------------------------------------------------------------------------------------------------------------------------------------------------------------------------------------------------------------------------------|
| 59 1/4 inch             | Vessel height                                                                      | 13 3/4 inch                                                                   | Weight                                                                                                                                                                                                                                                                                | 1499 lb                                                                                                                                                                                                                                                                                                                                                       |
| 50 5/8 inch             | Capacity                                                                           | 48 gal                                                                        |                                                                                                                                                                                                                                                                                       |                                                                                                                                                                                                                                                                                                                                                               |
|                         |                                                                                    |                                                                               |                                                                                                                                                                                                                                                                                       |                                                                                                                                                                                                                                                                                                                                                               |
| 236 Nm                  | Mixer power                                                                        | 0.37 kW                                                                       | Mixing speed                                                                                                                                                                                                                                                                          | 6-14 Rpm                                                                                                                                                                                                                                                                                                                                                      |
|                         |                                                                                    |                                                                               |                                                                                                                                                                                                                                                                                       |                                                                                                                                                                                                                                                                                                                                                               |
| 25÷50 PSI               | Cold water inlet (B)                                                               | 3/4"                                                                          | Hot water inlet (A)                                                                                                                                                                                                                                                                   | 3/4"                                                                                                                                                                                                                                                                                                                                                          |
| 1"                      |                                                                                    |                                                                               |                                                                                                                                                                                                                                                                                       |                                                                                                                                                                                                                                                                                                                                                               |
|                         |                                                                                    |                                                                               |                                                                                                                                                                                                                                                                                       |                                                                                                                                                                                                                                                                                                                                                               |
|                         |                                                                                    |                                                                               |                                                                                                                                                                                                                                                                                       |                                                                                                                                                                                                                                                                                                                                                               |
| 3 PHASE 220-240V ~ 60Hz | Electric power                                                                     | 24.70 kW                                                                      | Current                                                                                                                                                                                                                                                                               | 59.5 A                                                                                                                                                                                                                                                                                                                                                        |
| 3 DUVCE 308/\ 60P2      | Floatric nower                                                                     | 23.40 kW                                                                      | Current                                                                                                                                                                                                                                                                               | 65.0 A                                                                                                                                                                                                                                                                                                                                                        |
|                         | 59 1/4 inch<br>50 5/8 inch<br>236 Nm<br>25÷50 PSI<br>1"<br>3 PHASE 220-240V ~ 60Hz | 59 1/4 inch 50 5/8 inch  236 Nm  Mixer power  25÷50 PSI  Cold water inlet (B) | 59 1/4 inch       Vessel height       13 3/4 inch         50 5/8 inch       Capacity       48 gal         236 Nm       Mixer power       0.37 kW         25÷50 PSI       Cold water inlet (B)       3/4"         1"       3 PHASE 220-240V ~ 60Hz       Electric power       24.70 kW | 59 1/4 inch       Vessel height       13 3/4 inch       Weight         50 5/8 inch       Capacity       48 gal         236 Nm       Mixer power       0.37 kW       Mixing speed         25÷50 PSI       Cold water inlet (B)       3/4"       Hot water inlet (A)         1"       3 PHASE 220-240V ~ 60Hz       Electric power       24.70 kW       Current |