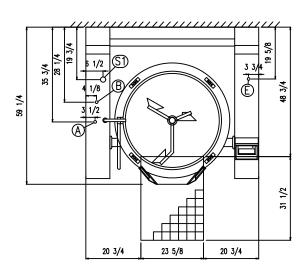

# **Data sheet** UCBTE048AC\_V1

| <b>Dimensions</b> | weights | and | capacities |
|-------------------|---------|-----|------------|

| 65 1/4 inch             | Vessel diameter                                                                    | 35 3/8 inch                                                                   | Cooking vessel surface                                                                                                                                                                                                                                                                | 977 inch <sup>2</sup>                                                                                                                                                                                                                                                                                                                                         |
|-------------------------|------------------------------------------------------------------------------------|-------------------------------------------------------------------------------|---------------------------------------------------------------------------------------------------------------------------------------------------------------------------------------------------------------------------------------------------------------------------------------|---------------------------------------------------------------------------------------------------------------------------------------------------------------------------------------------------------------------------------------------------------------------------------------------------------------------------------------------------------------|
| 59 1/4 inch             | Vessel height                                                                      | 13 3/4 inch                                                                   | Weight                                                                                                                                                                                                                                                                                | 1499 lb                                                                                                                                                                                                                                                                                                                                                       |
| 50 5/8 inch             | Capacity                                                                           | 48 gal                                                                        |                                                                                                                                                                                                                                                                                       |                                                                                                                                                                                                                                                                                                                                                               |
|                         |                                                                                    |                                                                               |                                                                                                                                                                                                                                                                                       |                                                                                                                                                                                                                                                                                                                                                               |
| 236 Nm                  | Mixer power                                                                        | 0.37 kW                                                                       | Mixing speed                                                                                                                                                                                                                                                                          | 6-14 Rpm                                                                                                                                                                                                                                                                                                                                                      |
|                         |                                                                                    |                                                                               |                                                                                                                                                                                                                                                                                       |                                                                                                                                                                                                                                                                                                                                                               |
| 25÷50 PSI               | Cold water inlet (B)                                                               | 3/4"                                                                          | Hot water inlet (A)                                                                                                                                                                                                                                                                   | 3/4"                                                                                                                                                                                                                                                                                                                                                          |
| 1"                      |                                                                                    |                                                                               |                                                                                                                                                                                                                                                                                       |                                                                                                                                                                                                                                                                                                                                                               |
|                         |                                                                                    |                                                                               |                                                                                                                                                                                                                                                                                       |                                                                                                                                                                                                                                                                                                                                                               |
|                         |                                                                                    |                                                                               |                                                                                                                                                                                                                                                                                       |                                                                                                                                                                                                                                                                                                                                                               |
| 3 PHASE 220-240V ~ 60Hz | Electric power                                                                     | 24.70 kW                                                                      | Current                                                                                                                                                                                                                                                                               | 59.5 A                                                                                                                                                                                                                                                                                                                                                        |
| 3 DUVCE 308/\ 60P2      | Floatric nower                                                                     | 23.40 kW                                                                      | Current                                                                                                                                                                                                                                                                               | 65.0 A                                                                                                                                                                                                                                                                                                                                                        |
|                         | 59 1/4 inch<br>50 5/8 inch<br>236 Nm<br>25÷50 PSI<br>1"<br>3 PHASE 220-240V ~ 60Hz | 59 1/4 inch 50 5/8 inch  236 Nm  Mixer power  25÷50 PSI  Cold water inlet (B) | 59 1/4 inch       Vessel height       13 3/4 inch         50 5/8 inch       Capacity       48 gal         236 Nm       Mixer power       0.37 kW         25÷50 PSI       Cold water inlet (B)       3/4"         1"       3 PHASE 220-240V ~ 60Hz       Electric power       24.70 kW | 59 1/4 inch       Vessel height       13 3/4 inch       Weight         50 5/8 inch       Capacity       48 gal         236 Nm       Mixer power       0.37 kW       Mixing speed         25÷50 PSI       Cold water inlet (B)       3/4"       Hot water inlet (A)         1"       3 PHASE 220-240V ~ 60Hz       Electric power       24.70 kW       Current |