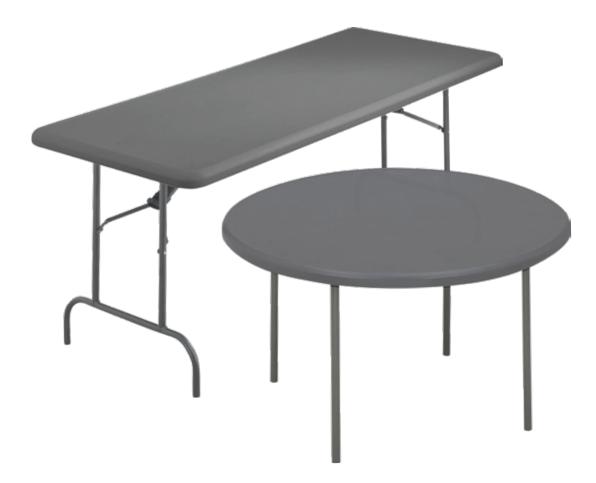

Resilient<sup>®</sup> Premium Lightweight Plastic Tables

1.800.762.0415 | psfurniture.com

Resilient<sup>®</sup> Premium Lightweight Plastic Tables are so multi-functional you'll wonder how you ever lived without them! This new Resilient<sup>®</sup> style offers a robust folding table constructed with blow-molded high-density polyethylene, making it dent resistant, scratch resistant, and easy to clean. It is offered in an attractive charcoal colored top with a soft beveled radius edge, which is designed for comfort. Resilient<sup>®</sup> Premium tables have 1" gray powder coated round tubing legs with bracing are designed for extra strength and stability. The weight capacity of 2000 lbs. evenly distributed supports the heaviest loads. The legs fold into protective channels for compact storage, plus the tables nest to maximize storage space. This table is also manufactured in USA!

Charcoal Top