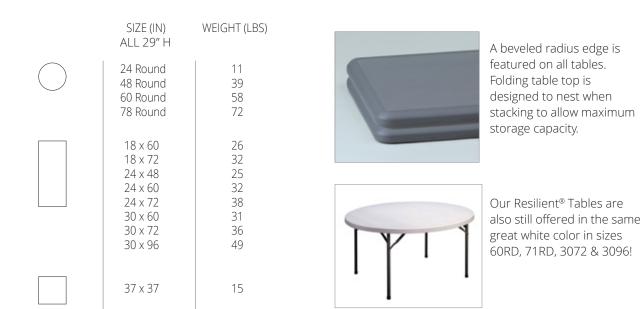

Resilient<sup>®</sup> Premium Lightweight Plastic Tables

1.800.762.0415 | psfurniture.com

Resilient<sup>®</sup> Premium Lightweight Plastic Tables are so multi-functional you'll wonder how you ever lived without them! This new Resilient<sup>®</sup> style offers a robust folding table constructed with blow-molded high-density polyethylene, making it dent resistant, scratch resistant, and easy to clean. It is offered in an attractive charcoal colored top with a soft beveled radius edge, which is designed for comfort. Resilient<sup>®</sup> Premium tables have 1" gray powder coated round tubing legs with bracing are designed for extra strength and stability. The weight capacity of 2000 lbs. evenly distributed supports the heaviest loads. The legs fold into protective channels for compact storage, plus the tables nest to maximize storage space. This table is also manufactured in USA!