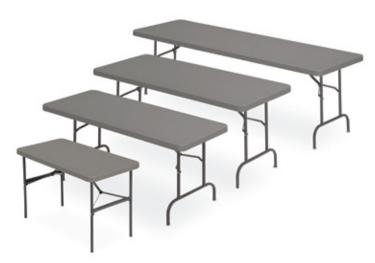

Resilient<sup>®</sup> Premium Lightweight Plastic Tables

1.800.762.0415 | psfurniture.com

Resilient<sup>®</sup> Premium Lightweight Plastic Tables are so multi-functional you'll wonder how you ever lived without them! This new Resilient<sup>®</sup> style offers a robust folding table constructed with blow-molded high-density polyethylene, making it dent resistant, scratch resistant, and easy to clean. It is offered in an attractive charcoal colored top with a soft beveled radius edge, which is designed for comfort. Resilient<sup>®</sup> Premium tables have 1" gray powder coated round tubing legs with bracing are designed for extra strength and stability. The weight capacity of 2000 lbs. evenly distributed supports the heaviest loads. The legs fold into protective channels for compact storage, plus the tables nest to maximize storage space. This table is also manufactured in USA!

Charcoal Top