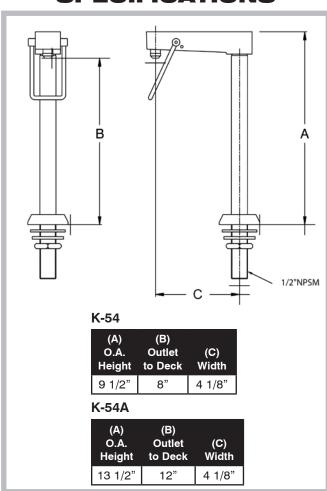

# K-54 & K-54A **WATER FILLER FAUCETS**

Conforms To NSF 61/9 Lead Free Requirements





#### **FEATURES:**

Single water supply. Colored hot & cold Indexes. 1.0 GPM/3.8 LPM Aerator. 60 PSI.

#### **MATERIAL:**

Brass chrome plated body & spout. Chrome plated handles.

| ltem #:    | Qty #: |
|------------|--------|
| Model #:   |        |
| Project #: |        |



## **DIMENSIONS** and **SPECIFICATIONS**





**BOTTOM VIEW** 1/2" NPS MALE INLET



### **△**WARNING:

Faucet(s) on this page may expose you to chemicals, including lead, that are known to the State of California to cause cancer or birth defects or other reproductive harm. For more Info., visit www.p65warnings.ca.gov.



Customer Service Available To Assist You 1-800-645-3166 8:30 am - 7:00 pm E.S.T.

For Orders & Customer Service:

Email: customer@advancetabco.com or Fax: 631-242-6900

For Smart Fabrication™ Quotes:

Email: smartfab@advancetabco.com or Fax: 631-586-2933