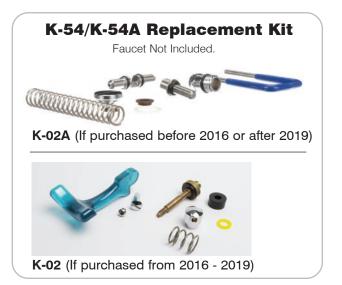

# K-54 & K-54A **WATER FILLER FAUCETS**

Conforms To NSF 61/9 Lead Free Requirements





#### **FEATURES:**

Single water supply. Colored hot & cold Indexes. 1.0 GPM/3.8 LPM Aerator. 60 PSI.

#### **MATERIAL:**

Brass chrome plated body & spout. Chrome plated handles.

| ltem #:    | Qty #: |
|------------|--------|
| Model #:   |        |
| Project #: |        |



## **DIMENSIONS** and **SPECIFICATIONS**





**BOTTOM VIEW** 1/2" NPS MALE INLET



### **△**WARNING:

Faucet(s) on this page may expose you to chemicals, including lead, that are known to the State of California to cause cancer or birth defects or other reproductive harm. For more Info., visit www.p65warnings.ca.gov.



Customer Service Available To Assist You 1-800-645-3166 8:30 am - 7:00 pm E.S.T.

For Orders & Customer Service:

Email: customer@advancetabco.com or Fax: 631-242-6900

For Smart Fabrication™ Quotes:

Email: smartfab@advancetabco.com or Fax: 631-586-2933