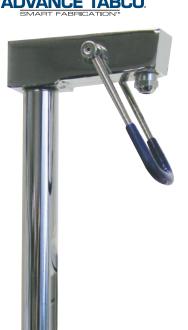

# K-54 & K-54A **WATER FILLER FAUCETS**

Conforms To NSF 61/9 Lead Free Requirements

#### **FEATURES:**

Single water supply. Colored hot & cold Indexes. 1.0 GPM/3.8 LPM Aerator. 60 PSI.

#### **MATERIAL:**

Brass chrome plated body & spout. Chrome plated handles.

| ltem #:    | Qty #: |
|------------|--------|
| Model #:   |        |
| Project #: |        |