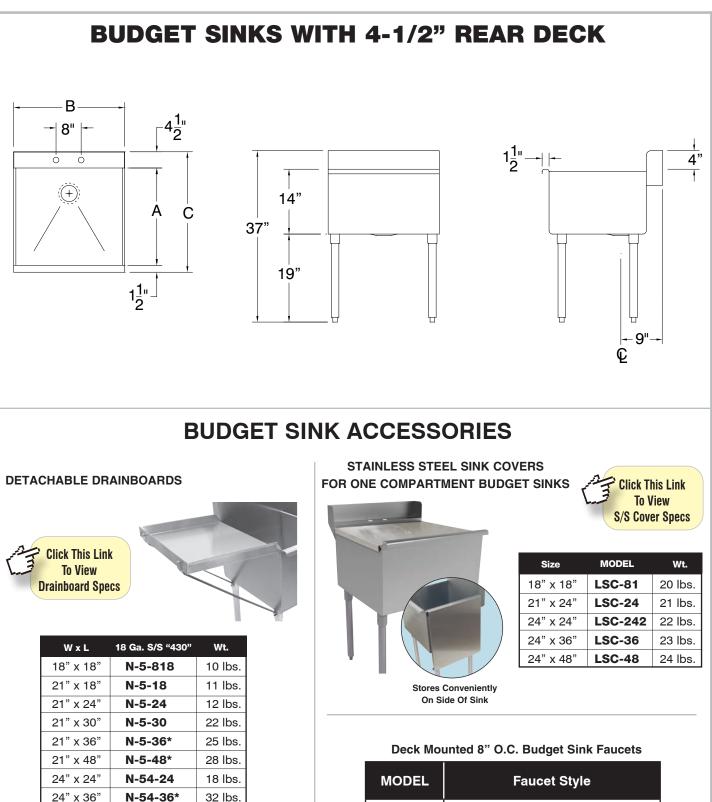

# **BUDGET SINKS WITH 4-1/2" REAR DECK**

"400" Series and "600" Series Stainless Steel

| Item #:    | Qty #: |  |
|------------|--------|--|
| Model #:   |        |  |
| Project #: |        |  |

#### **MATERIAL:**

"400" Series is 16 gauge type 430 Series.
"600" Series is 16 gauge type 304 Series.
14" bowl depth.
3-1/2" rear deck.
4" back splash.
Galvanized tubular legs.
1" adjustable plastic bullet feet. **CONSTRUCTION:** 

All heli-arc welded. Welded areas blended to match adjacent surfaces and to a satin finish.

### MECHANICAL:

Two faucet holes 8" O.C. Waste drains are 1 1/2" IPS basket type and are included. Faucets are not included (see accessories).

8" O.C. Deck Mount Faucet Holes Provided

| Α   | В   | С   | Bowl<br>Depth | "400" Series<br>16 Ga. S/S "430" | "600" Series<br>16 Ga. S/S "300" | Ship<br>weight |
|-----|-----|-----|---------------|----------------------------------|----------------------------------|----------------|
| 21" | 18" | 27" | 14"           | 4-1-18D                          | N/A                              | 47 lbs.        |
| 21" | 24" | 27" | 14"           | 4-1-24D                          | 6-1-24D                          | 53 lbs.        |
| 24" | 24" | 30" | 14"           | 4-41-24D                         | 6-41-24D                         | 53 lbs.        |
| 24" | 36" | 30" | 14"           | 4-41-36D                         | 6-41-36D                         | 66 lbs.        |
| 24" | 48" | 30" | 14"           | 4-41-48D                         | 6-41-48D                         | 79 lbs.        |