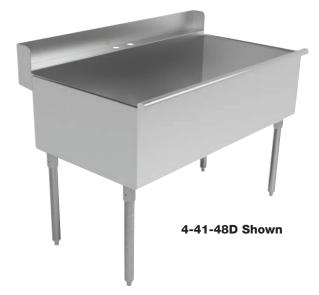

### MECHANICAL:

Two faucet holes 8" O.C. Waste drains are 1 1/2" IPS basket type and are included. Faucets are not included (see accessories).

8" O.C. Deck Mount Faucet Holes Provided

| Α   | В   | С   | Bowl<br>Depth | "400" Series<br>16 Ga. S/S "430" | "600" Series<br>16 Ga. S/S "300" | Ship<br>weight |
|-----|-----|-----|---------------|----------------------------------|----------------------------------|----------------|
| 21" | 18" | 27" | 14"           | 4-1-18D                          | N/A                              | 47 lbs.        |
| 21" | 24" | 27" | 14"           | 4-1-24D                          | 6-1-24D                          | 53 lbs.        |
| 24" | 24" | 30" | 14"           | 4-41-24D                         | 6-41-24D                         | 53 lbs.        |
| 24" | 36" | 30" | 14"           | 4-41-36D                         | 6-41-36D                         | 66 lbs.        |
| 24" | 48" | 30" | 14"           | 4-41-48D                         | 6-41-48D                         | 79 lbs.        |