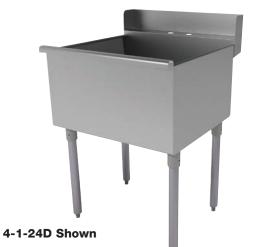

### MECHANICAL:

Two faucet holes 8" O.C. Waste drains are 1 1/2" IPS basket type and are included. Faucets are not included (see accessories).

8" O.C. Deck Mount Faucet Holes Provided

| Α   | В   | С   | Bowl<br>Depth | "400" Series<br>16 Ga. S/S "430" | "600" Series<br>16 Ga. S/S "300" | Ship<br>weight |
|-----|-----|-----|---------------|----------------------------------|----------------------------------|----------------|
| 21" | 18" | 27" | 14"           | 4-1-18D                          | N/A                              | 47 lbs.        |
| 21" | 24" | 27" | 14"           | 4-1-24D                          | 6-1-24D                          | 53 lbs.        |
| 24" | 24" | 30" | 14"           | 4-41-24D                         | 6-41-24D                         | 53 lbs.        |
| 24" | 36" | 30" | 14"           | 4-41-36D                         | 6-41-36D                         | 66 lbs.        |
| 24" | 48" | 30" | 14"           | 4-41-48D                         | 6-41-48D                         | 79 lbs.        |