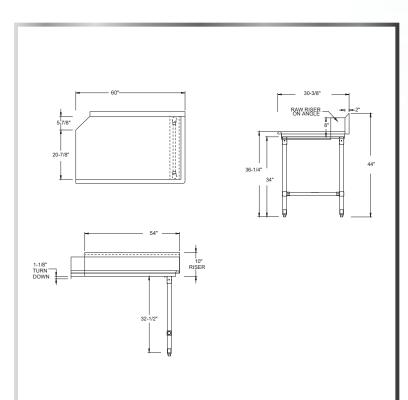

## **MATERIALS**

- 18 Gauge 300 Series Stainless Steel Top
  - Galvanized Legs and Gussets
    - Plastic Bullet Feet

## **FEATURES**

- Straight Design
- 10" Backsplash with 2" Return to Wall At 45°
- Rolled Front and Side Edges
- Adjustable Bracing and Bullet Feet

| MODEL NUMBER | LENGTH | WIDTH                                    |
|--------------|--------|------------------------------------------|
| CDT-26R      | 26"    | <b>30-</b> <sup>3</sup> ⁄ <sub>8</sub> " |
| CDT-36R      | 36"    | <b>30-</b> <sup>3</sup> ⁄ <sub>8</sub> " |
| CDT-48R      | 48"    | <b>30-</b> <sup>3</sup> ⁄ <sub>8</sub> " |
| CDT-60R      | 60"    | <b>30-</b> <sup>3</sup> ⁄ <sub>8</sub> " |
| CDT-72R      | 72"    | <b>30-</b> <sup>3</sup> ⁄ <sub>8</sub> " |