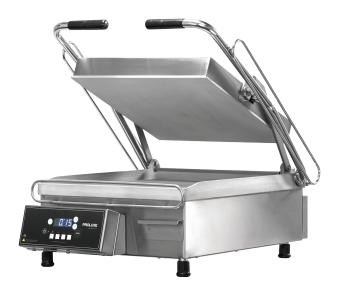

## Heavy Duty, High Performance Grilling

This heavy duty grill is built to stand up to high production operations. Whether for perfectly grilled tortilla wraps, sandwiches or other quick grilled snacks, these grills do the job where others fail.

Vantage CS Heavy-Duty Grill CSD1515

## Power Through The Lunch Rush

Engineered for those operators who need a clam shell grill built to take the demands of high production.

EMBEDDED HEATING ELEMENTS LIFETIME LIMITED WARRANTY

EVEN HEAT DISTRIBITION TECHNOLOGY