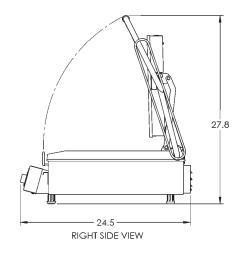

## **Equipment Details**

| Temperature Control | Yes                                    | Shipping Weight | 85lbs/20kg   |
|---------------------|----------------------------------------|-----------------|--------------|
| Maximum Heat        | 525F/274C                              | Machine Weight  | 73lbs/33kg   |
| Programmable Timer  | Yes                                    | Voltage         | 120/220/208  |
| Thickness Control   | Yes                                    | Wattage         | 2200/2800    |
| Power Plug          | NEMA 5-30P / NEMA 6-20P<br>NEMA CEE7/7 | Hertz           | 50/60        |
| Power Cord Length   | 72"                                    | Amps            | 18.3/10/13.5 |