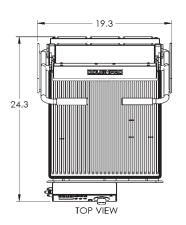

## **Equipment Details**

| Temperature Control | Yes                                    | Shipping Weight | 85lbs/20kg   |
|---------------------|----------------------------------------|-----------------|--------------|
| Maximum Heat        | 525F/274C                              | Machine Weight  | 73lbs/33kg   |
| Programmable Timer  | Yes                                    | Voltage         | 120/220/208  |
| Thickness Control   | Yes                                    | Wattage         | 2200/2800    |
| Power Plug          | NEMA 5-30P / NEMA 6-20P<br>NEMA CEE7/7 | Hertz           | 50/60        |
| Power Cord Length   | 72"                                    | Amps            | 18.3/10/13.5 |