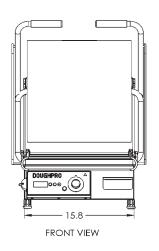

## **Equipment Details**

| Temperature Control | Yes                                    | Shipping Weight | 85lbs/20kg   |
|---------------------|----------------------------------------|-----------------|--------------|
| Maximum Heat        | 525F/274C                              | Machine Weight  | 73lbs/33kg   |
| Programmable Timer  | Yes                                    | Voltage         | 120/220/208  |
| Thickness Control   | Yes                                    | Wattage         | 2200/2800    |
| Power Plug          | NEMA 5-30P / NEMA 6-20P<br>NEMA CEE7/7 | Hertz           | 50/60        |
| Power Cord Length   | 72"                                    | Amps            | 18.3/10/13.5 |