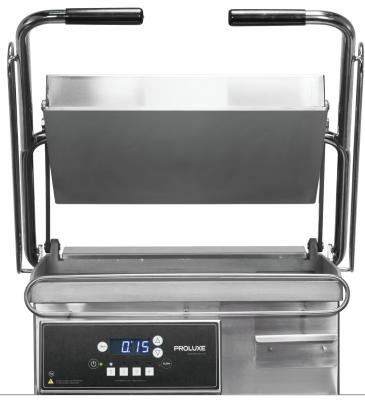

## Heavy Duty, High Performance Grilling

This heavy duty grill is built to stand up to high production operations. Whether for perfectly grilled tortilla wraps, sandwiches or other quick grilled snacks, these grills do the job where others fail.

## Power Through The Lunch Rush

Engineered for those operators who need a clam shell grill built to take the demands of high production.

EMBEDDED HEATING ELEMENTS LIFETIME LIMITED WARRANTY

EVEN HEAT DISTRIBITION TECHNOLOGY

HIGH PRODUCTION