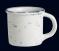

Mug Rimmed **A330P235** L 5 1/8" H 3 1/2" (13 oz)

Sugar Packet Holder **A330P389** L 3 1/2" W 2 3/4" (6 oz)