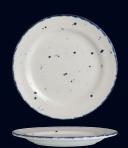

## brisa

Rimmed Edge Plate **A330P227** D 11" **A330P102** D 9" **A330P100** D 6 1/4"

Oval Platter Rolled Edge **A330P137** L 13 1/2" W 10" **A330P140** L 10 5/8" W 7 3/4"

Chelsea Bowl A330P022 D 12 1/4" (22 oz)