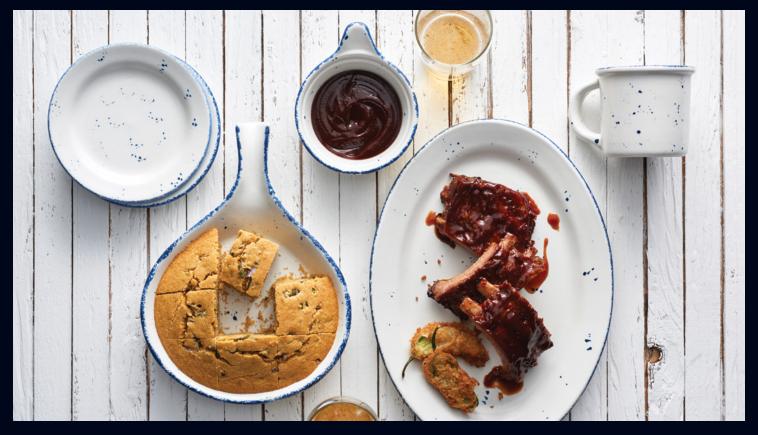

## aesthetically pleasing, beautifully brisa

Offering a unique assortment of shapes in a matte white glaze, the Brisa collection portrays classic beauty with a modern twist. Its enamelware-inspired finish and hand-applied, reactive blue glaze on the rim and body make Brisa the perfect choice for rustic, outdoor-themed venues. The blue flecks and clean matte white body are a great canvas for beachside or coastal dining featuring fresh seafood. In any occasion, Brisa is a great choice to add that 'something extra' to your tabletop.

## brisa

Rimmed Edge Plate **A330P227** D 11" **A330P102** D 9" **A330P100** D 6 1/4"

Oval Platter Rolled Edge **A330P137** L 13 1/2" W 10" **A330P140** L 10 5/8" W 7 3/4"

Chelsea Bowl A330P022 D 12 1/4" (22 oz)

Grapefruit Bowl **A330P435** D 6 1/2" H 1 3/4" (10 oz)

Celery Tray **A330P003** L 7 1/2" W 3 5/8"

Fry Pan Server **A330P001** L 8 1/4" W 7 3/4" H 1 3/8" Handle 3" (18 oz)

Handled Casserole/Tab Soup **A330P010** D 5 3/4" H 1 7/8" Tab 1 5/8" (11 oz) **A330P011** D 4 7/8" H 1 7/8" Tab 1 5/8" (7 oz)

Mug Rimmed **A330P235** L 5 1/8" H 3 1/2" (13 oz)

Sugar Packet Holder **A330P389** L 3 1/2" W 2 3/4" (6 oz)