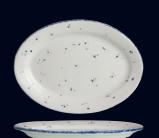

## brisa

Rimmed Edge Plate **A330P227** D 11" **A330P102** D 9" **A330P100** D 6 1/4"

Oval Platter Rolled Edge **A330P137** L 13 1/2" W 10" **A330P140** L 10 5/8" W 7 3/4"

Chelsea Bowl A330P022 D 12 1/4" (22 oz)