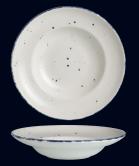

## brisa

Rimmed Edge Plate **A330P227** D 11" **A330P102** D 9" **A330P100** D 6 1/4"

Oval Platter Rolled Edge **A330P137** L 13 1/2" W 10" **A330P140** L 10 5/8" W 7 3/4"

Chelsea Bowl A330P022 D 12 1/4" (22 oz)