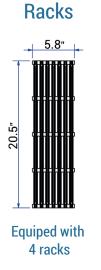

#### **Front View**

| DCRB24            |                              |  |  |  |
|-------------------|------------------------------|--|--|--|
| GAS SOURCE        | NG/Propane                   |  |  |  |
| WORK AREA         | 23.86x20.47in                |  |  |  |
| BURNER            | 2 count                      |  |  |  |
| SINGLE BURNER     | 35000 BTU/H                  |  |  |  |
| COMBINED          | 70000 BTU/H                  |  |  |  |
| GAS PRESSURE      | NG: 4 "WC<br>Propane: 10 "WC |  |  |  |
| NOZZEL            | NG: 34#<br>Propane: 49#      |  |  |  |
| CONTAINER FITMENT | 250                          |  |  |  |