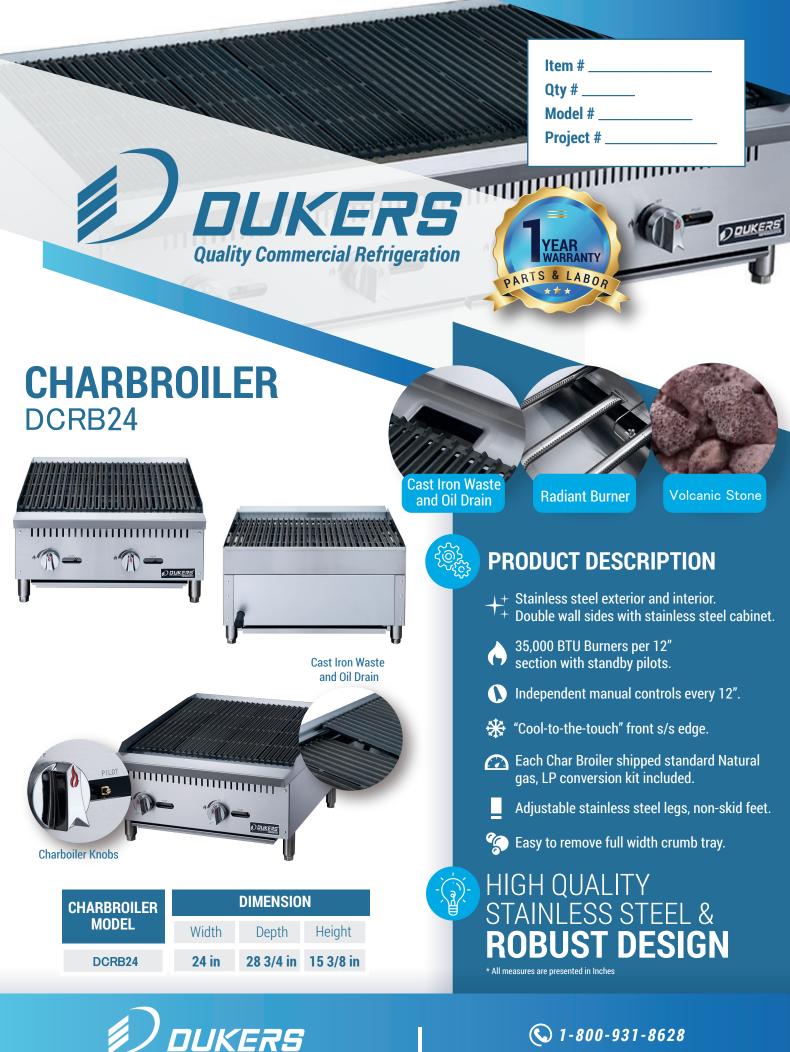

### **CHARBROILER DCRB24**

#### **Front View**

| DCRB24            |                              |  |  |  |
|-------------------|------------------------------|--|--|--|
| GAS SOURCE        | NG/Propane                   |  |  |  |
| WORK AREA         | 23.86x20.47in                |  |  |  |
| BURNER            | 2 count                      |  |  |  |
| SINGLE BURNER     | 35000 BTU/H                  |  |  |  |
| COMBINED          | 70000 BTU/H                  |  |  |  |
| GAS PRESSURE      | NG: 4 "WC<br>Propane: 10 "WC |  |  |  |
| NOZZEL            | NG: 34#<br>Propane: 49#      |  |  |  |
| CONTAINER FITMENT | 250                          |  |  |  |