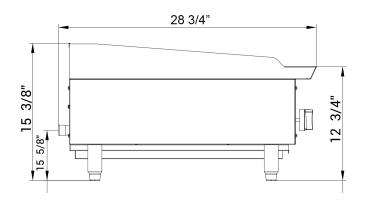

#### Side View

| Model  | Packaging Dimensions (inches) |         | Net Weight | Ship Weight |       |
|--------|-------------------------------|---------|------------|-------------|-------|
| Woder  | W                             | D       | Н          | (lbs)       | (lbs) |
| DCRB24 | 26 1/8"                       | 32 5/8" | 20 1/2"    | 150.1       | 200.8 |