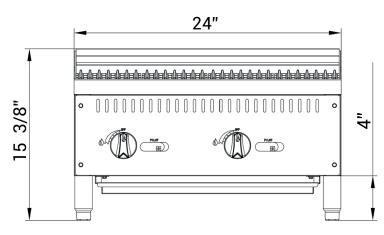

#### **Front View**

| DCRB24            |                              |  |  |  |
|-------------------|------------------------------|--|--|--|
| GAS SOURCE        | NG/Propane                   |  |  |  |
| WORK AREA         | 23.86x20.47in                |  |  |  |
| BURNER            | 2 count                      |  |  |  |
| SINGLE BURNER     | 35000 BTU/H                  |  |  |  |
| COMBINED          | 70000 BTU/H                  |  |  |  |
| GAS PRESSURE      | NG: 4 "WC<br>Propane: 10 "WC |  |  |  |
| NOZZEL            | NG: 34#<br>Propane: 49#      |  |  |  |
| CONTAINER FITMENT | 250                          |  |  |  |